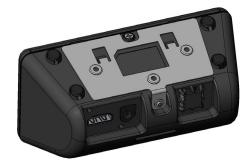

#### Audio/Video

- HDMI Certified.
- Guests can connect their laptops, tablets, smartphones, digital cameras and much more.
- They can enjoy high definition audio and video on the inroom TV with a single HDMI connection.

#### Charging

- Two high-current USB ports are available to charge smart phones, tablets and other devices simultaneously.
- Guests can play their own content over the HDMI while charging their devices at the same time, ensuring their devices are always charged and ready to go when they are.