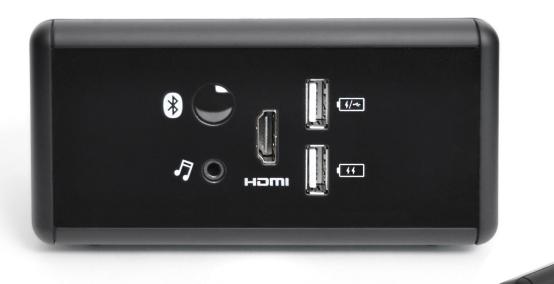

### SPECIFICATION

The MediaHub Mini Desktop focuses on simplicity, providing guests with the most important and universally accepted mobile connections to charge and play. USB ports offer fast charging for mobile devices, including tablets while the Bluetooth allows guests to listen to their music over the TV speakers without docking their devices. HDMI is the universal method for guests to connect their mobile phones, tablets, laptops and digicams to in-room TV.

#### Audio

- Bluetooth wireless audio playback.
- Pair smart phones and tablets to stream music wirelessly to the in-room TV speakers.
- 3.5mm Line-in Jack.

#### Audio/Video

- HDMI Certified.
- Guests can connect their laptops, tablets, smartphones, digital cameras and much more.
- They can enjoy high definition audio and video on the inroom TV with a single HDMI connection.

#### Charging

- Two high-current USB ports are available to charge smart phones, tablets and other devices simultaneously.
- Guests can play their own content over the HDMI while charging their devices at the same time, ensuring their devices are always charged and ready to go when they are.