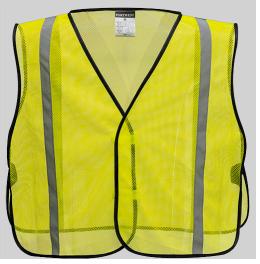

#### US390 - Economy Non ANSI Mesh Vest

**Collection:** High Visibility Leisurewear Range **Range:** High Visibility **Shell Fabric:** 100% Polyester Mesh 110g

1" silver reflective tapeCooling mesh

fabricHook and loop closureSide elastic for

Yellow One Size

#### Features