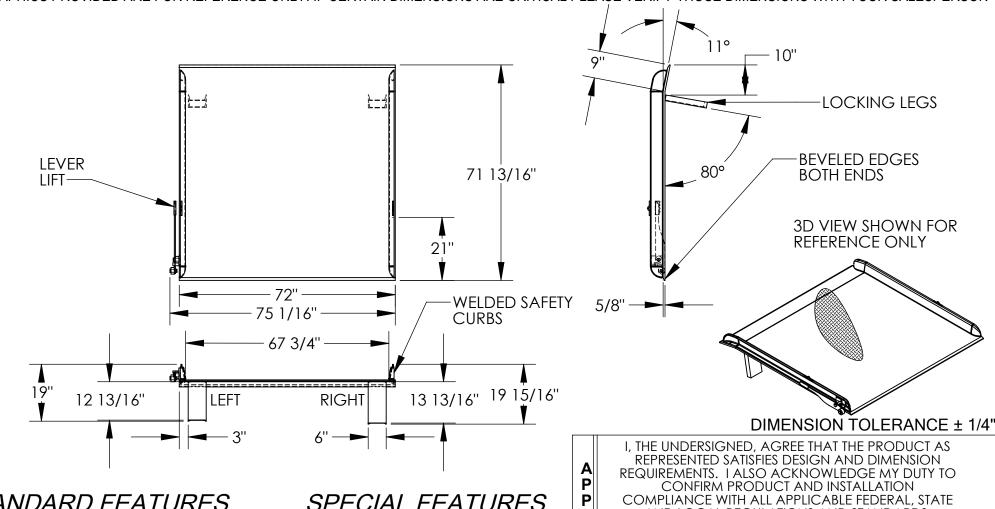

## STEEL TRUCK DOCKBOARD - TS-30-7272

APPROX WEIGHT: 1001.92 lbs.

\*\*\* ANY ADDITIONS, DELETIONS, OR OMISSIONS MUST BE CORRECTED ON THIS DRAWING AS THIS DRAWING WILL BE CONSIDERED ALL INCLUSIVE \*\*\* ALL GRAPHICS PROVIDED ARE FOR REFERENCE ONLY. IF CERTAIN DIMENSIONS ARE CRITICAL PLEASE VERIFY THOSE DIMENSIONS WITH YOUR SALESPERSON

## STANDARD FEATURES

MODEL NUMBER: TS-30-7272 CAPACITY: 30,000 LBS OVERALL WIDTH: 75 1/16" OVERALL LENGTH: 71 13/16" **DOCKPLATE THICKNESS: 5/8"** LEVER LIFT IS STANDARD **LOCKING LEGS ARE 6" WIDE** RIGHT LEG LENGTH IS 13 13/16" LEFT LEG LENGTH IS 12 13/16" CROWN IS 11° & 9" FROM EDGE **HEIGHT DIFFERENCE: 12"** 

**DURABLE LIQUID PAINT BLUE FINISH** 

## SPECIAL FEATURES

NONE

AND LOCAL REGULATIONS AND STANDARDS UNITS REQUIRING APPROVAL DRAWINGS OR MODIFIED ARE NON-RETURNABLE [ ] As drawn [ ] As marked

Date: Signed:

Printed Name:

P

R

0