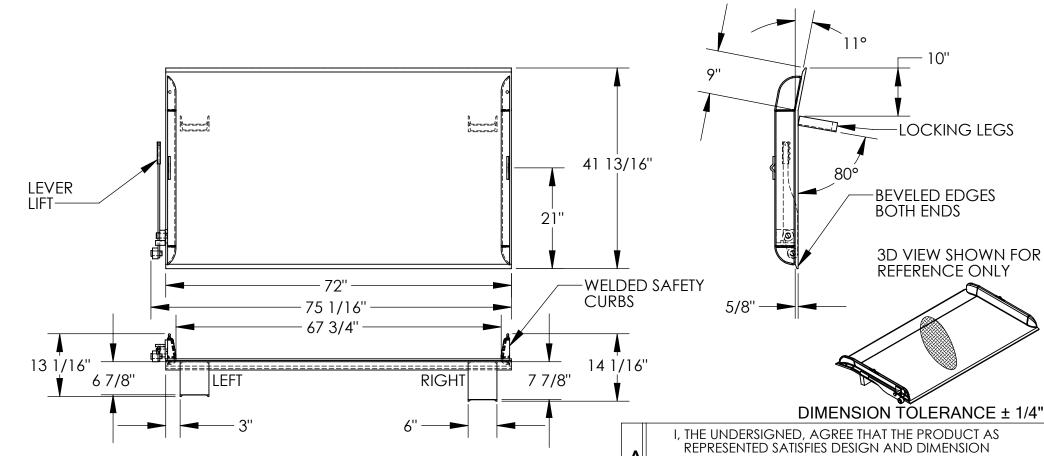

## STANDARD FEATURES

MODEL NUMBER: TS-30-7242 CAPACITY: 30,000 LBS OVERALL WIDTH: 75 1/16" OVERALL LENGTH: 41 13/16" DOCKPLATE THICKNESS: 5/8" LEVER LIFT IS STANDARD LOCKING LEGS ARE 6" WIDE RIGHT LEG LENGTH IS 7 7/8" LEFT LEG LENGTH IS 6 7/8" CROWN IS 11° & 9" FROM EDGE

DURABLE LIQUID PAINT BLUE FINISH

**HEIGHT DIFFERENCE: 6"** 

SPECIAL FEATURES

NONE

REPRESENTED SATISFIES DESIGN AND DIMENSION
REQUIREMENTS. I ALSO ACKNOWLEDGE MY DUTY TO
CONFIRM PRODUCT AND INSTALLATION
COMPLIANCE WITH ALL APPLICABLE FEDERAL, STATE
AND LOCAL REGULATIONS AND STANDARDS.
UNITS REQUIRING APPROVAL DRAWINGS OR
MODIFIED ARE NON-RETURNABLE