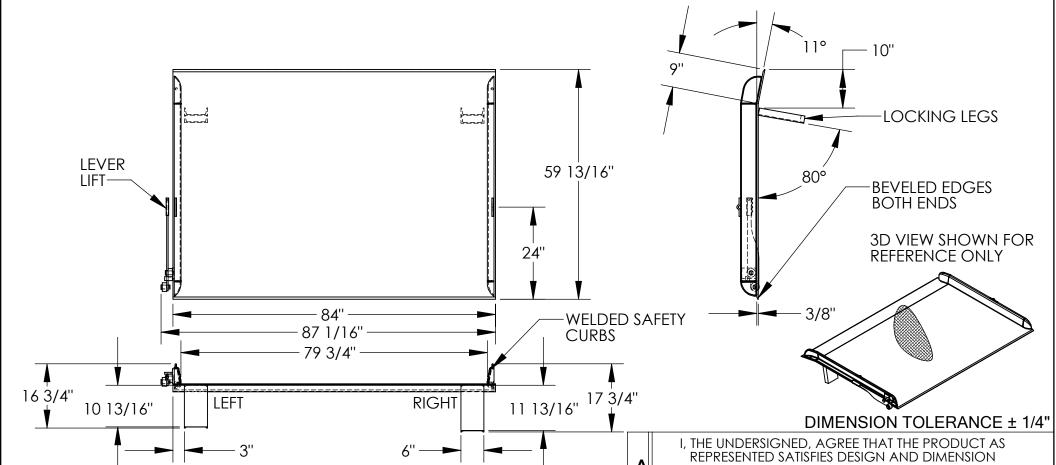

## STANDARD FEATURES

MODEL NUMBER: TS-15-8460 CAPACITY: 15,000 LBS **OVERALL WIDTH: 87 1/16"** OVERALL LENGTH: 59 13/16" **DOCKPLATE THICKNESS: 3/8"** LEVER LIFT IS STANDARD **LOCKING LEGS ARE 6" WIDE** RIGHT LEG LENGTH IS 11 13/16" LEFT LEG LENGTH IS 10 13/16" CROWN IS 11° & 9" FROM EDGE HEIGHT DIFFERENCE: 10"