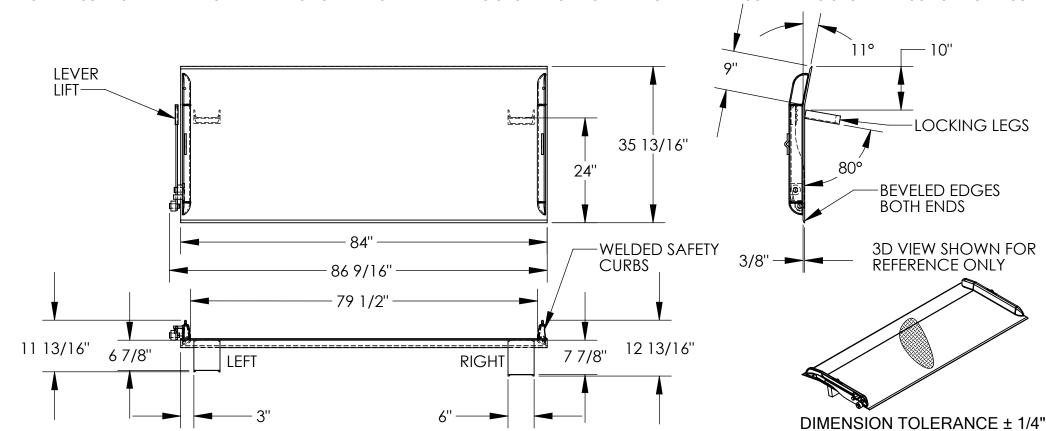

## STANDARD FEATURES

MODEL NUMBER: TS-15-8436 CAPACITY: 15,000 LBS OVERALL WIDTH: 86 9/16" OVERALL LENGTH: 35 13/16" DOCKPLATE THICKNESS: 3/8" LEVER LIFT IS STANDARD LOCKING LEGS ARE 6" WIDE RIGHT LEG LENGTH IS 7 7/8" LEFT LEG LENGTH IS 6 7/8" CROWN IS 11° & 9" FROM EDGE