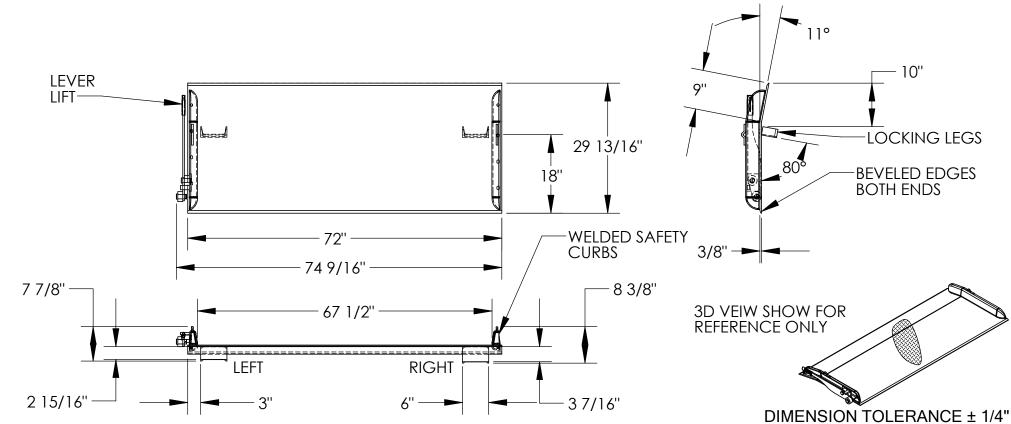

## STANDARD FEATURES

MODEL NUMBER: TS-15-7230 CAPACITY: 15,000 LBS OVERALL WIDTH: 74 9/16" OVERALL LENGTH: 29 13/16" DOCKPLATE THICKNESS: 3/8" LEVER LIFT IS STANDARD LOCKING LEGS ARE 6" WIDE RIGHT LEG LENGTH IS 3 7/16" LEFT LEG LENGTH IS 2 15/16" CROWN IS 11° & 9" FROM EDGE HEIGHT DIFFERENCE: 3 7/16" **DURABLE LIQUID PAINT BLUE FINISH** 