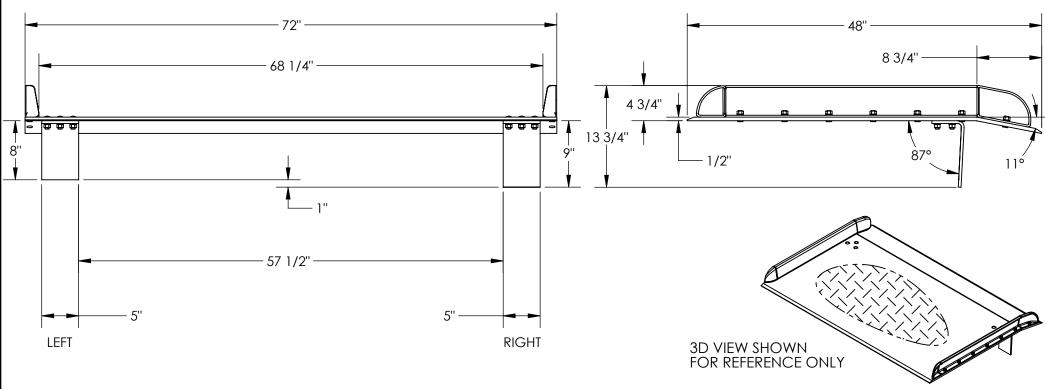

Α

P

Ρ

R

0

**LEGS:** RIGHT LEG IS 9" LG, LEFT LEG IS 8" LG. LEGS ARE UNEVEN TO CREATE A GAP SO DOCKBOARD CAN BE PICKED UP BY A FORK LIFT

## STANDARD FEATURES

MODEL NUMBER IS: TAS-20-7248
MAX CAPACITY IS: 20,000 LBS
OVERALL WIDTH IS: 72"
USABLE WIDTH IS: 68 1/4"
OVERALL LENGTH IS: 48"
USABLE LENGTH IS: 48"
OVERALL HEIGHT IS: 13 3/4"
DOCKPLATE THICKNESS: 1/2"
CROWN IS 11° & 8 3/4" FROM EDGE
HEIGHT DIFFERENCE IS: 7"
ALUMINUM CONSTRUCTION
WITH BOLT-ON STEEL CURBS