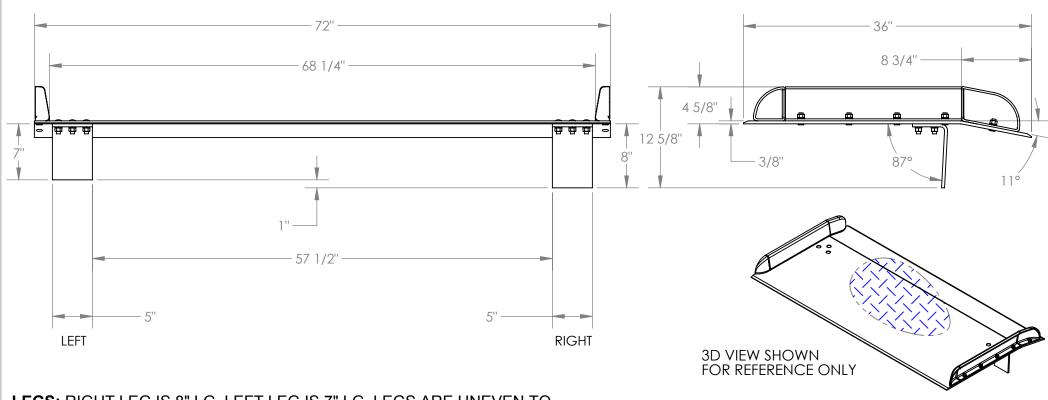

## ALUMINUM TRUCK DOCKBOARD WITH STEEL SAFETY CURB - TAS-20-7236

APPROX WEIGHT: 137.26 lbs.

DOES NOT INCLUDE WEIGHT OF POWER OR PACKAGING!!

\*\*\* ANY ADDITIONS, DELETIONS, OR OMISSIONS MUST BE CORRECTED ON THIS DRAWING AS THIS DRAWING WILL BE CONSIDERED ALL INCLUSIVE \*\*\*
ALL GRAPHICS PROVIDED ARE FOR REFERENCE ONLY. IF CERTAIN DIMENSIONS ARE CRITICAL PLEASE VERIFY THOSE DIMENSIONS WITH YOUR SALESPERSON

**LEGS**: RIGHT LEG IS 8" LG, LEFT LEG IS 7" LG. LEGS ARE UNEVEN TO CREATE A GAP SO DOCKBOARD CAN BE PICKED UP BY A FORK LIFT

## STANDARD FEATURES

MODEL NUMBER IS: TAS-20-7236 MAX CAPACITY IS: 20,000 LBS OVERALL WIDTH IS: 72" USABLE WIDTH IS: 68 1/4"

OVERALL LENGTH IS: 36" USABLE LENGTH IS: 36"

OVERALL HEIGHT IS: 12 5/8" DOCKPLATE THICKNESS: 3/8"

CROWN IS 11° & 8 3/4" FROM EDGE

HEIGHT DIFFERENCE IS: 5" ALUMINUM CONSTRUCTION

WITH BOLT-ON STEEL CURBS