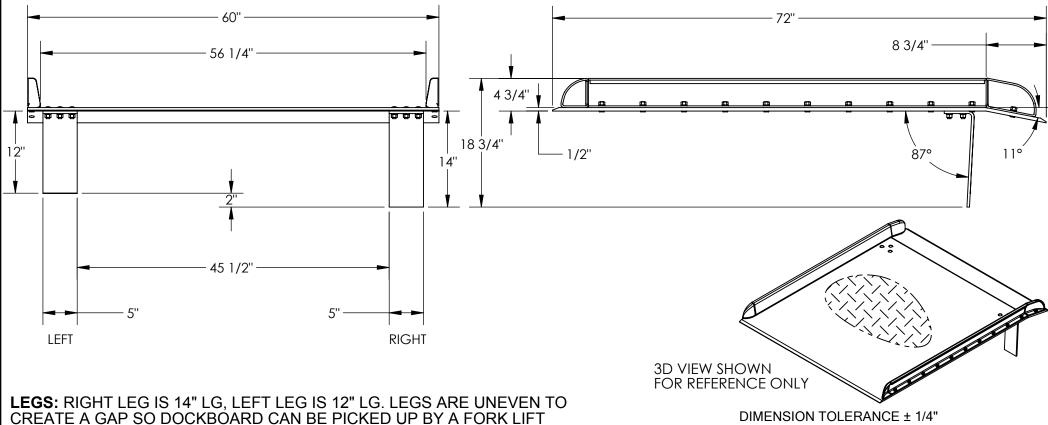

## STANDARD FEATURES

MODEL NUMBER IS: TAS-20-6072 MAX CAPACITY IS: 20,000 LBS **OVERALL WIDTH IS: 60"** USABLE WIDTH IS: 56 1/4" **OVERALL LENGTH IS: 72"** USABLE LENGTH IS: 72" **OVERALL HEIGHT IS:18 3/4"** DOCKPLATE THICKNESS: 1/2" CROWN IS 11° & 8 3/4" FROM EDGE **HEIGHT DIFFERENCE IS: 12" ALUMINUM CONSTRUCTION** WITH BOLT-ON STEEL CURBS