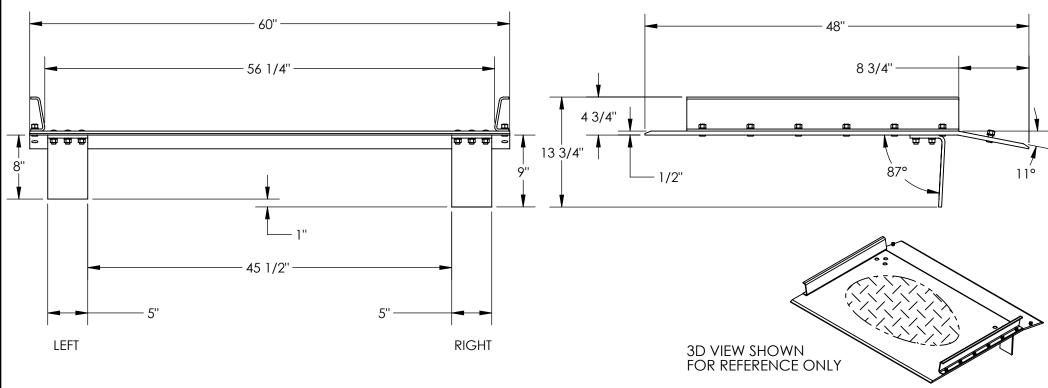

LEGS: RIGHT LEG IS 9" LG, LEFT LEG IS 8" LG. LEGS ARE UNEVEN TO CREATE A GAP SO DOCKBOARD CAN BE PICKED UP BY A FORK LIFT

## STANDARD FEATURES

MODEL NUMBER IS: TAS-20-6048
MAX CAPACITY IS: 20,000 LBS
OVERALL WIDTH IS: 60"
USABLE WIDTH IS: 56 1/4"
OVERALL LENGTH IS: 48"
USABLE LENGTH IS: 48"
OVERALL HEIGHT IS: 13 3/4"
DOCKPLATE THICKNESS: 1/2"
CROWN IS 11° & 8 3/4" FROM EDGE
HEIGHT DIFFERENCE IS: 7"
ALUMINUM CONSTRUCTION
WITH BOLT-ON STEEL CURBS