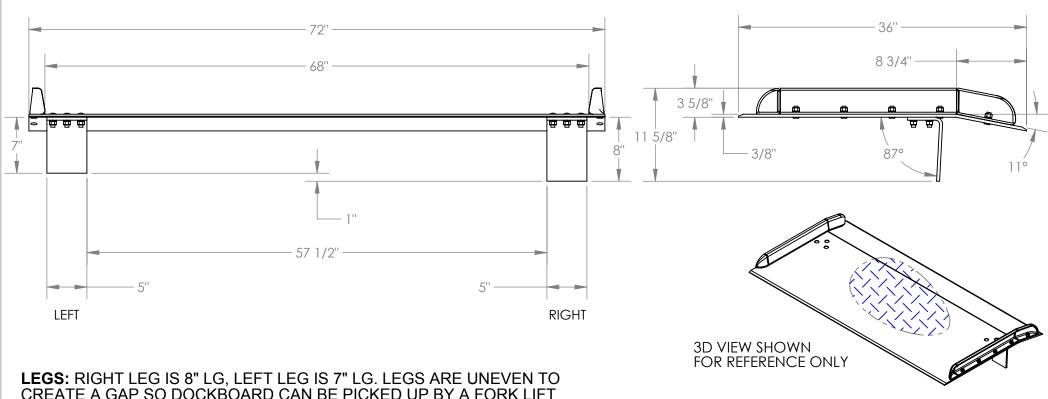

## ALUMINUM TRUCK DOCKBOARD WITH STEEL SAFETY CURB - TAS-15-7236

APPROX WEIGHT: 132.84 lbs.

\*\*\* ANY ADDITIONS, DELETIONS, OR OMISSIONS MUST BE CORRECTED ON THIS DRAWING AS THIS DRAWING WILL BE CONSIDERED ALL INCLUSIVE \*\*\*
ALL GRAPHICS PROVIDED ARE FOR REFERENCE ONLY. IF CERTAIN DIMENSIONS ARE CRITICAL PLEASE VERIFY THOSE DIMENSIONS WITH YOUR SALESPERSON

## STANDARD FEATURES

MODEL NUMBER IS: TAS-15-7236 MAX CAPACITY IS: 15,000 LBS

OVERALL WIDTH IS: 72" USABLE WIDTH IS: 68" OVERALL LENGTH IS: 36"

USABLE LENGTH IS: 36" OVERALL HEIGHT IS: 11 5/8"

DOCKPLATE THICKNESS: 3/8" CROWN IS 11° & 8 3/4" FROM EDGE

HEIGHT DIFFERENCE IS: 5"
ALUMINUM CONSTRUCTION

WITH BOLT-ON STEEL CURBS