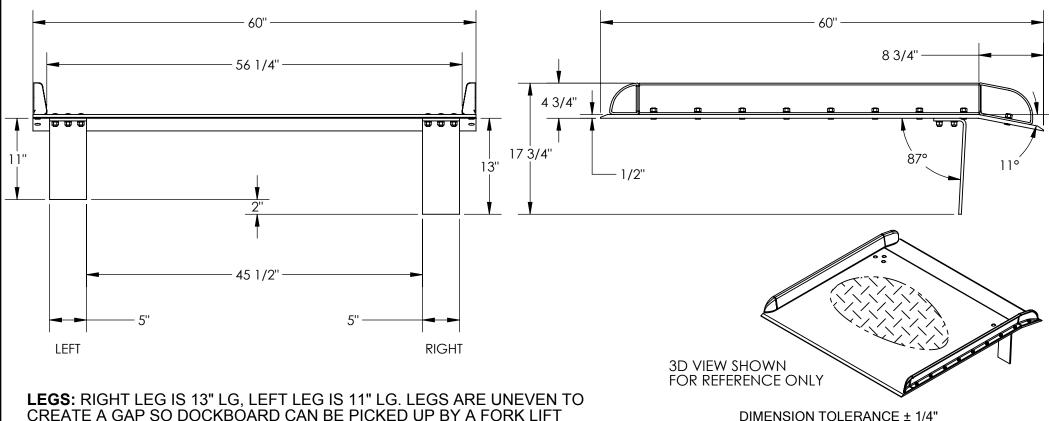

## STANDARD FEATURES

MODEL NUMBER IS: TAS-15-6060
MAX CAPACITY IS: 15,000 LBS
OVERALL WIDTH IS: 60"
USABLE WIDTH IS: 56 1/4"
OVERALL LENGTH IS: 60"
USABLE LENGTH IS: 60"
OVERALL HEIGHT IS: 17 3/4"
DOCKPLATE THICKNESS: 1/2"
CROWN IS 11° & 8 3/4" FROM EDGE
HEIGHT DIFFERENCE IS: 10"
ALUMINUM CONSTRUCTION
WITH BOLT-ON STEEL CURBS