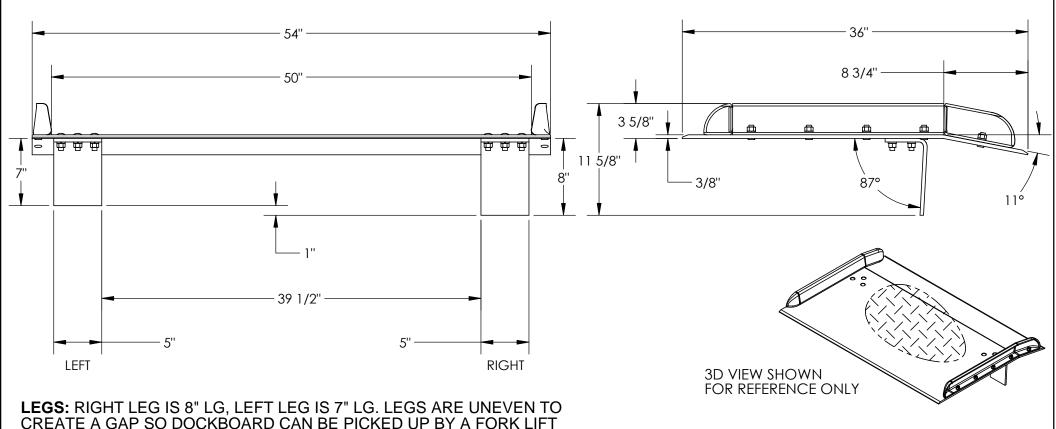

## ALUMINUM TRUCK DOCKBOARD WITH STEEL SAFETY CURB - TAS-15-5436

APPROX WEIGHT: 109.28 lbs

\*\*\* ANY ADDITIONS, DELETIONS, OR OMISSIONS MUST BE CORRECTED ON THIS DRAWING AS THIS DRAWING WILL BE CONSIDERED ALL INCLUSIVE \*\*\*
ALL GRAPHICS PROVIDED ARE FOR REFERENCE ONLY. IF CERTAIN DIMENSIONS ARE CRITICAL PLEASE VERIFY THOSE DIMENSIONS WITH YOUR SALESPERSON

## STANDARD FEATURES

MODEL NUMBER IS: TAS-15-5436 MAX CAPACITY IS: 15,000 LBS

OVERALL WIDTH IS: 54"
USABLE WIDTH IS: 50"
OVERALL LENGTH IS: 36"
USABLE LENGTH IS: 36"
OVERALL HEIGHT IS: 11 5/8"
DOCKPLATE THICKNESS: 3/8"

CROWN IS 11° & 8 3/4" FROM EDGE

HEIGHT DIFFERENCE IS: 5" ALUMINUM CONSTRUCTION WITH BOLT-ON STEEL CURBS