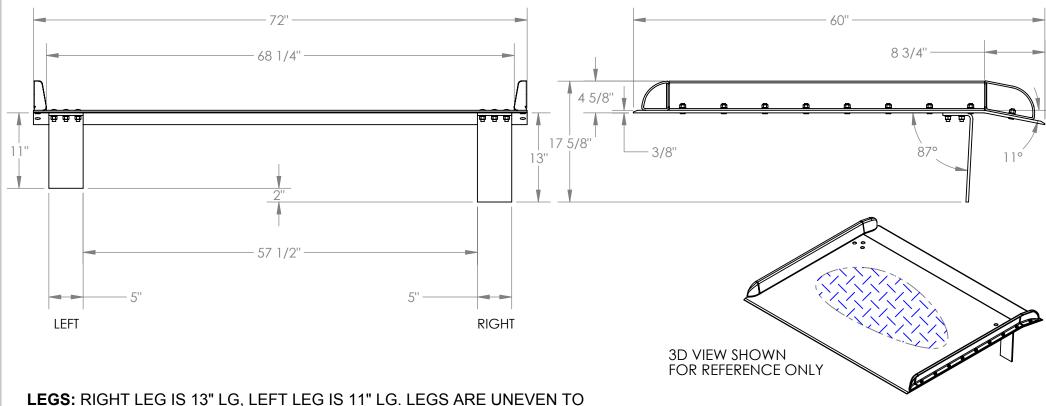

## ALUMINUM TRUCK DOCKBOARD WITH STEEL SAFETY CURB - TAS-10-7260

APPROX WEIGHT: 227.99 lbs.

\*\*\* ANY ADDITIONS, DELETIONS, OR OMISSIONS MUST BE CORRECTED ON THIS DRAWING AS THIS DRAWING WILL BE CONSIDERED ALL INCLUSIVE \*\*\*
ALL GRAPHICS PROVIDED ARE FOR REFERENCE ONLY. IF CERTAIN DIMENSIONS ARE CRITICAL PLEASE VERIFY THOSE DIMENSIONS WITH YOUR SALESPERSON

## STANDARD FEATURES

MODEL NUMBER IS: TAS-10-7260
MAX CAPACITY IS: 10,000 LBS
OVERALL WIDTH IS: 72"
USABLE WIDTH IS: 68 1/4"
OVERALL LENGTH IS: 60"
USABLE LENGTH IS: 60"
OVERALL HEIGHT IS: 17 5/8"
DOCKPLATE THICKNESS: 3/8"
CROWN IS 11° & 8 3/4" FROM EDGE
HEIGHT DIFFERENCE IS: 10"
ALUMINUM CONSTRUCTION
WITH BOLT-ON STEEL CURBS

CREATE A GAP SO DOCKBOARD CAN BE PICKED UP BY A FORK LIFT