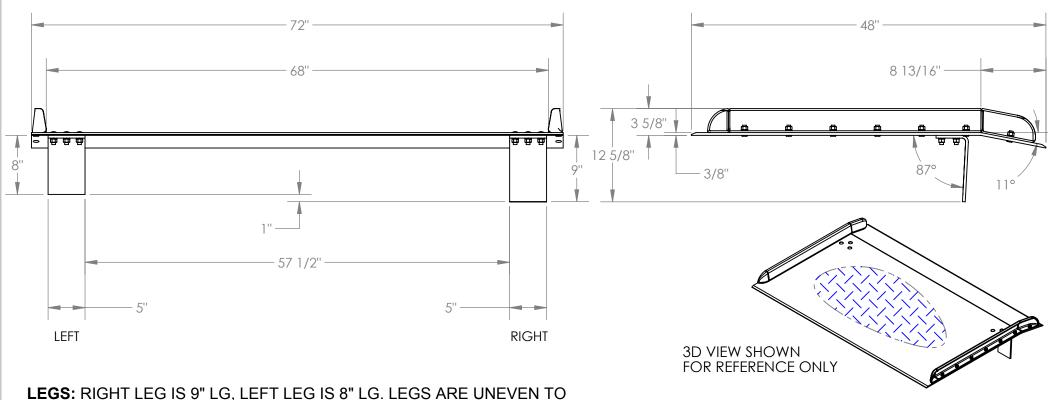

#### STANDARD FEATURES

MODEL NUMBER IS: TAS-10-7248 MAX CAPACITY IS: 10,000 LBS OVERALL WIDTH IS: 72" USABLE WIDTH IS: 68"

OVERALL LENGTH IS: 48" USABLE LENGTH IS: 48"

OVERALL HEIGHT IS: 12 5/8" DOCKPLATE THICKNESS: 3/8"

CROWN IS 11° & 8 13/16" FROM EDGE

HEIGHT DIFFERENCE IS: 7"
ALUMINUM CONSTRUCTION
WITH BOLT-ON STEEL CURBS