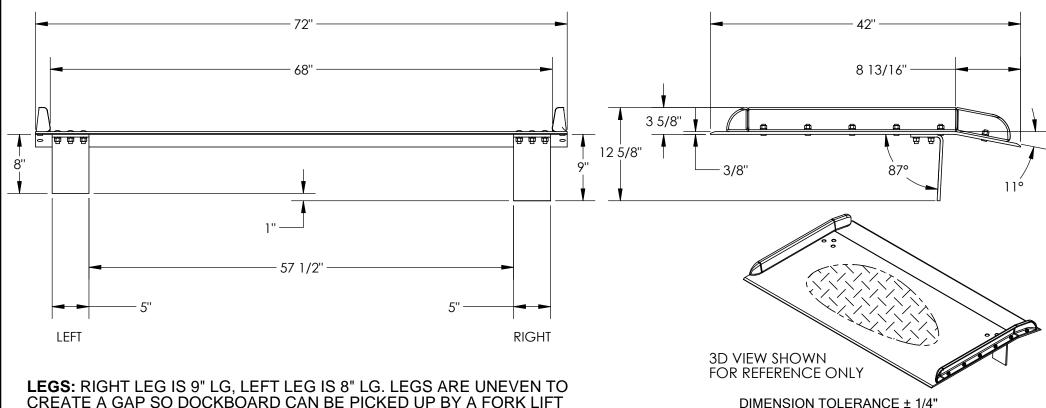

## STANDARD FEATURES

MODEL NUMBER IS: TAS-10-7242 MAX CAPACITY IS: 10,000 LBS **OVERALL WIDTH IS: 72" USABLE WIDTH IS: 68" OVERALL LENGTH IS: 42" USABLE LENGTH IS: 42" OVERALL HEIGHT IS: 12 5/8" DOCKPLATE THICKNESS: 3/8"** 

CROWN IS 11° & 8 13/16" FROM EDGE

HEIGHT DIFFERENCE IS: 6" **ALUMINUM CONSTRUCTION** WITH BOLT-ON STEEL CURBS