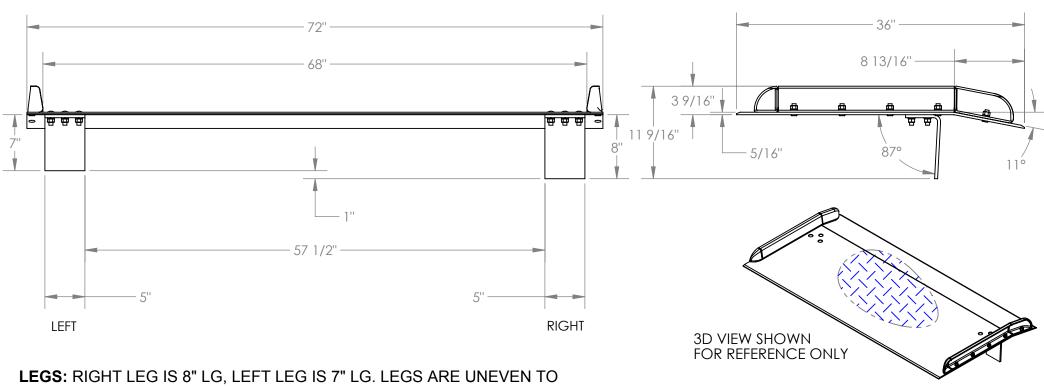

## ALUMINUM TRUCK DOCKBOARD WITH STEEL SAFETY CURB - TAS-10-7236

APPROX WEIGHT: 117.45 lbs.

\*\*\* ANY ADDITIONS, DELETIONS, OR OMISSIONS MUST BE CORRECTED ON THIS DRAWING AS THIS DRAWING WILL BE CONSIDERED ALL INCLUSIVE \*\*\* ALL GRAPHICS PROVIDED ARE FOR REFERENCE ONLY. IF CERTAIN DIMENSIONS ARE CRITICAL PLEASE VERIFY THOSE DIMENSIONS WITH YOUR SALESPERSON

## STANDARD FEATURES

MODEL NUMBER IS: TAS-10-7236 MAX CAPACITY IS: 10,000 LBS

**OVERALL WIDTH IS: 72" USABLE WIDTH IS: 68" OVERALL LENGTH IS: 36"** 

**USABLE LENGTH IS: 36"** OVERALL HEIGHT IS: 11 9/16"

DOCKPLATE THICKNESS: 5/16"

CROWN IS 11° & 8 13/16" FROM EDGE

**HEIGHT DIFFERENCE IS: 5" ALUMINUM CONSTRUCTION** WITH BOLT-ON STEEL CURBS