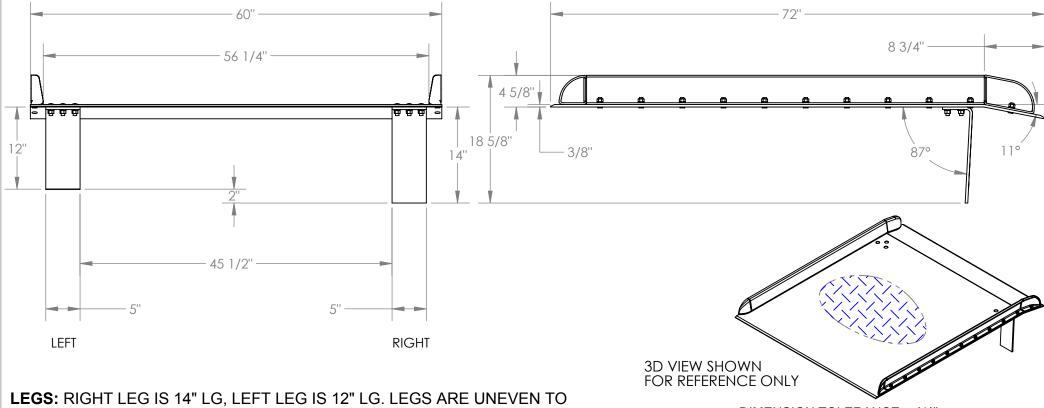

## STANDARD FEATURES

MODEL NUMBER IS: TAS-10-6072 MAX CAPACITY IS: 10,000 LBS **OVERALL WIDTH IS: 60"** 

USABLE WIDTH IS: 56 1/4" **OVERALL LENGTH IS: 72"** USABLE LENGTH IS: 72"

**OVERALL HEIGHT IS: 18 5/8"** DOCKPLATE THICKNESS: 3/8"

CROWN IS 11° & 8 3/4" FROM EDGE

**HEIGHT DIFFERENCE IS: 12" ALUMINUM CONSTRUCTION** WITH BOLT-ON STEEL CURBS