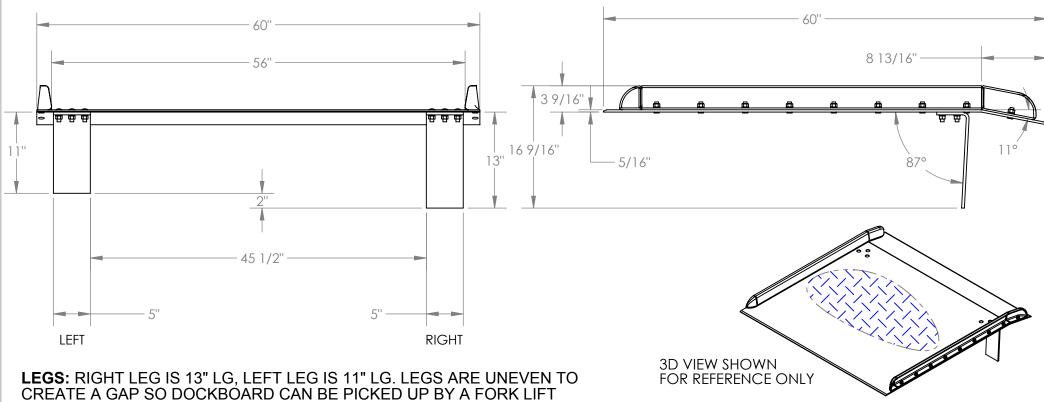

## STANDARD FEATURES

MODEL NUMBER IS: TAS-10-6060 MAX CAPACITY IS: 10,000 LBS

OVERALL WIDTH IS: 60" USABLE WIDTH IS: 56"

OVERALL LENGTH IS: 60" USABLE LENGTH IS: 60"

OVERALL HEIGHT IS: 16 9/16" DOCKPLATE THICKNESS: 5/16"

CROWN IS 11° & 8 13/16" FROM EDGE

HEIGHT DIFFERENCE IS: 10" ALUMINUM CONSTRUCTION WITH BOLT-ON STEEL CURBS