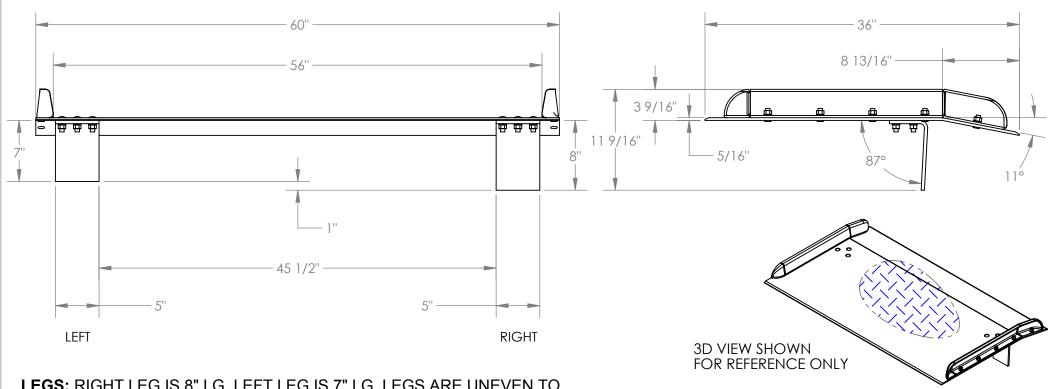

## ALUMINUM TRUCK DOCKBOARD WITH STEEL SAFETY CURB - TAS-10-6036

APPROX WEIGHT: 104.32 lbs.

\*\*\* ANY ADDITIONS, DELETIONS, OR OMISSIONS MUST BE CORRECTED ON THIS DRAWING AS THIS DRAWING WILL BE CONSIDERED ALL INCLUSIVE \*\*\* ALL GRAPHICS PROVIDED ARE FOR REFERENCE ONLY. IF CERTAIN DIMENSIONS ARE CRITICAL PLEASE VERIFY THOSE DIMENSIONS WITH YOUR SALESPERSON

LEGS: RIGHT LEG IS 8" LG, LEFT LEG IS 7" LG. LEGS ARE UNEVEN TO CREATE A GAP SO DOCKBOARD CAN BE PICKED UP BY A FORK LIFT

## STANDARD FEATURES

MODEL NUMBER IS: TAS-10-6036 MAX CAPACITY IS: 10,000 LBS

**OVERALL WIDTH IS: 60" USABLE WIDTH IS: 56"** 

**OVERALL LENGTH IS: 36" USABLE LENGTH IS: 36"** 

OVERALL HEIGHT IS: 11 9/16" DOCKPLATE THICKNESS: 5/16"

CROWN IS 11° & 8 13/16" FROM EDGE

**HEIGHT DIFFERENCE IS: 5" ALUMINUM CONSTRUCTION** WITH BOLT-ON STEEL CURBS