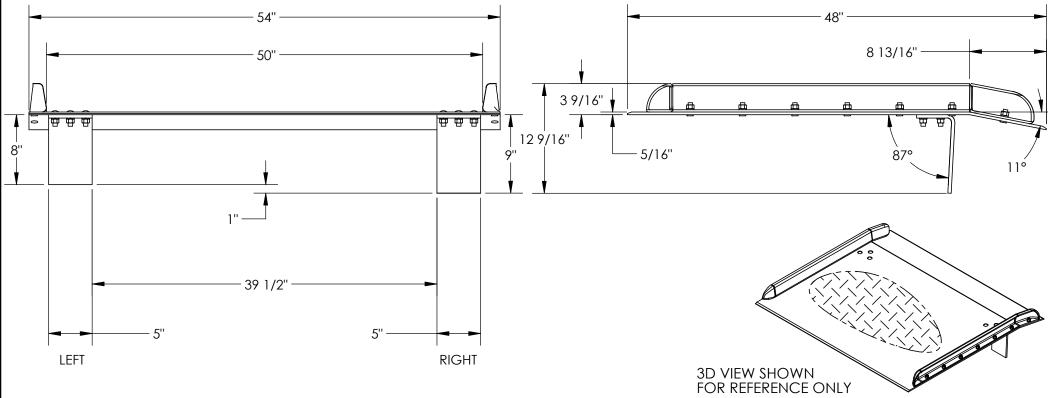

## ALUMINUM TRUCK DOCKBOARD WITH STEEL SAFETY CURB - TAS-10-5448

APPROX WEIGHT: 128.36 lbs.

\*\*\* ANY ADDITIONS, DELETIONS, OR OMISSIONS MUST BE CORRECTED ON THIS DRAWING AS THIS DRAWING WILL BE CONSIDERED ALL INCLUSIVE \*\*\*
ALL GRAPHICS PROVIDED ARE FOR REFERENCE ONLY. IF CERTAIN DIMENSIONS ARE CRITICAL PLEASE VERIFY THOSE DIMENSIONS WITH YOUR SALESPERSON

PROJECT SIGN OFF

SALES

FNG.

FAB.

POWER

**LEGS**: RIGHT LEG IS 9" LG, LEFT LEG IS 8" LG. LEGS ARE UNEVEN TO CREATE A GAP SO DOCKBOARD CAN BE PICKED UP BY A FORK LIFT

## STANDARD FEATURES

MODEL NUMBER IS: TAS-10-5448
MAX CAPACITY IS: 10,000 LBS
OVERALL WIDTH IS: 54"
USABLE WIDTH IS: 50"
OVERALL LENGTH IS: 48"
USABLE LENGTH IS: 48"
OVERALL HEIGHT IS: 12 9/16"
DOCKPLATE THICKNESS: 5/16"
CROWN IS 11° & 8 13/16" FROM EDGE
HEIGHT DIFFERENCE IS: 7"
ALUMINUM CONSTRUCTION

## SPECIAL FEATURES

WITH BOLT-ON STEEL CURBS

**NONE** 

DATE: 04/14/2017

QUOTE #

Χ

VESTIL MANUFACTURING

DRAWN BY: NHD