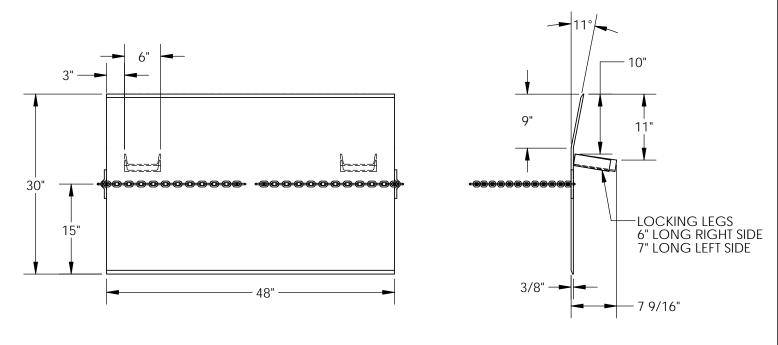

## STANDARD FEATURES

MODEL NUMBER IS SE-4830
CAPACITY IS 5,000 LBS
OVERALL WIDTH IS 48"
OVERALL LENGTH IS 30"
OVERALL HEIGHT IS 7 9/16"
DOCKPLATE THICKNESS IS 3/8"
PICK UP CHAIN IS STANDARD
LOCKING LEGS ARE 6" WIDE
LEG LENGTHS ARE 6" RIGHT & 7" LEFT
CROWN IS 11° & 9" FROM EDGE
STEEL TREAD PLATE FOR TRACTION