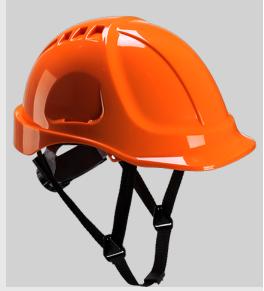

## **PS54 - Endurance Plus Hard** Hat.

Collection: Head Protection

Range: PPE Materials: ABS

#### **Product information**

ABS shell hard hatTextile comfort harness 6 point, wheel ratchet adjustmentSweat band and 4 point chin strap includedDesigned to reduce the danger of contact with higher voltage conductors (tested at 20.000 volts)