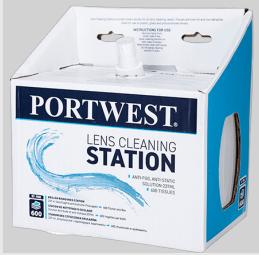

## **PA02 - Lens Cleaning Station**

**Collection:** Eye Protection Accessories **Range:** PPE

#### **Product information**

Lens cleaning station provides instant access for all lens cleaning needsLow-lint and nonabrasive tissuesIdeal for use on plastic, glass and polycarbonate lenses