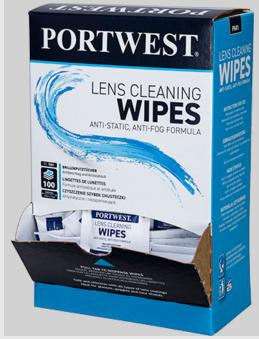

## **Product information**

Lens cleaning wipes sold in a handy dispenser box, pre-assembled for immediate useDispenser size 5"x 8"It holds 100 individually packaged lens cleaning wipes