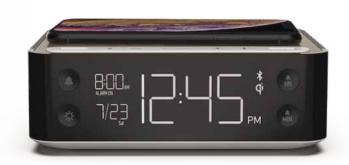

### **UV** Station<sup>™</sup>

### Clean & Charge

UV Station is a next generation nightstand amenity that uses the power of UV-C to sterilize remote controls, phones and other personal devices. The wireless Qi charging stand and front faceing dual USB ports keep guests' devices charged.

#### **UV Santizing Chamber** Charging

Qi Certified Fast 10W Wireless Charging 2X USB with a 2.4A Fast Charging plug

**Hotel Friendly Clock** 

Qi certified 10W Fast charging with FOD (Foreign Object Detection), Dimmable display with on/off option, .85" Easy read time display, Auto-Day light savings, Internal rechargeable memory backup- no backup batteries to replace, Tamper-proof time settings, Tamper-proof power disconnect, Security Tether, Simple time set