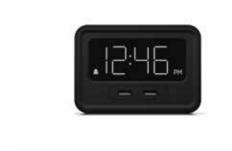

#### Charging

Qi Certified Fast 10W Wireless Charging 2X USB with a 2.4A Fast Charging plug

**Clock with Hotel Friendly Alarm** 

Single day alarm, Simple 2-step alarm set, Dimmable display with Lightsleeper™ option to turn display off, 1" Easy time read display, Qi certified 10W Fast charging with FOD (Foreign Object Detection), Auto-Day light savings, Internal rechargeable memory backup- no backup batteries to replace, Tamper-proof time settings, Tamperproof power disconnect, Security Tether, Simple time set