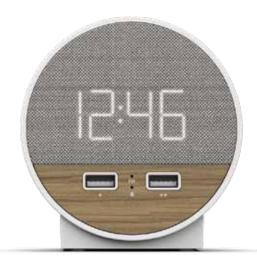

## Station **O**

WalnutWeave™ NSO-WFL

Jetway™ NSO-BK

CharcoalWeave™ NSO-WFD

#### Charging

2X USB with a 2.4A Fast Charging plug

**Clock with Hotel Friendly Alarm** 

Single day alarm, Simple 2-step alarm set, Dimmable display, Auto-Day light savings, Compact footprint, Internal rechargeable memory backup- no backup batteries to replace, Tamper-proof time settings, Tamper-proof power disconnect, Security Tether, Simple time set