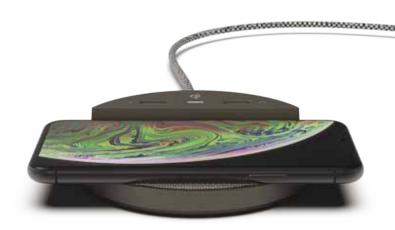

#### **Guests First**

We designed our products from the ground up to delight today's guests who are focused on their mobile phones and portable devices. With Qi Fast Wireless Charging and Dual USB ports, they'll never go hunting for an outlet again. Plus friendly features like dimmable displays and Lightsleeper™ means they are sure to sleep well too.

### Clean & Charge

UV Station is a next generation nightstand amenity that uses the power of UV-C to sterilize remote controls, phones and other personal devices. The wireless Qi charging stand and front faceing dual USB ports keep guests' devices charged.

#### **UV Santizing Chamber** Charging

Qi Certified Fast 10W Wireless Charging 2X USB with a 2.4A Fast Charging plug

**Hotel Friendly Clock** 

Qi certified 10W Fast charging with FOD (Foreign Object Detection), Dimmable display with on/off option, .85" Easy read time display, Auto-Day light savings, Internal rechargeable memory backup- no backup batteries to replace, Tamper-proof time settings, Tamper-proof power disconnect, Security Tether, Simple time set