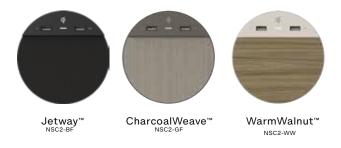

## Station **O**

WalnutWeave™ NSO-WFL

Jetway™ NSO-BK

CharcoalWeave™ NSO-WFD

#### Charging

2X USB with a 2.4A Fast Charging plug

**Clock with Hotel Friendly Alarm** 

Single day alarm, Simple 2-step alarm set, Dimmable display, Auto-Day light savings, Compact footprint, Internal rechargeable memory backup- no backup batteries to replace, Tamper-proof time settings, Tamper-proof power disconnect, Security Tether, Simple time set