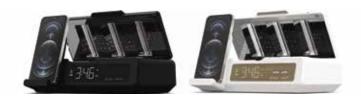

### *NONSTOP*<sup>™</sup>

### **UV** Station<sup>™</sup>

Jetway™ NSUV-BK

WarmWalnut™ NSUV-WW

#### **UV Santizing Chamber** Charging

Qi Certified Fast 10W Wireless Charging 2X USB with a 2.4A Fast Charging plug

**Hotel Friendly Clock** 

Qi certified 10W Fast charging with FOD (Foreign Object Detection), Dimmable display with on/off option, .85" Easy read time display, Auto-Day light savings, Internal rechargeable memory backup- no backup batteries to replace, Tamper-proof time settings, Tamper-proof power disconnect, Security Tether, Simple time set