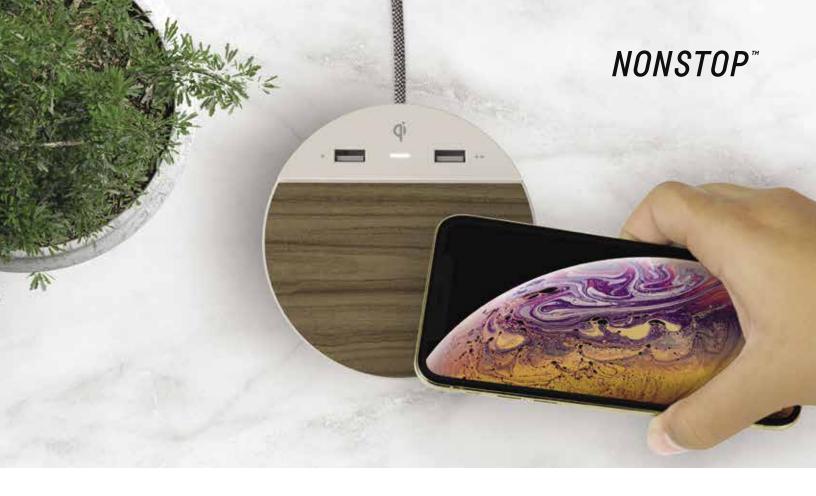

#### Charging

Qi Certified Fast 10W Wireless Charging 2X USB with a 2.4A Fast Charging plug

**Bluetooth Speaker & Relaxation Sound Machine** 

**Clock with Hotel Friendly Alarm** 

Stereo neodymium tuned drivers, Stereo bluetooth, Standard Aux in 3.5mm jack, Qi certified 10W Fast charging with FOD (Foreign Object Detection), Single day alarm, Simple 2-step alarm set, Dimmable display, .85" Easy read time display, Day & date display, Dedicated alarm time display, Auto-Day light savings, Internal rechargeable memory backup- no backup batteries to replace, Tamperproof time settings, Tamper-proof power disconnect, Security Tether, Simple time set

#### Charging

Qi Certified Fast 10W Wireless Charging 2X USB with a 2.4A Fast Charging plug

**Clock with Hotel Friendly Alarm** 

Single day alarm, Simple 2-step alarm set, Dimmable display with Lightsleeper™ option to turn display off, 1" Easy time read display, Qi certified 10W Fast charging with FOD (Foreign Object Detection), Auto-Day light savings, Internal rechargeable memory backup- no backup batteries to replace, Tamper-proof time settings, Tamperproof power disconnect, Security Tether, Simple time set