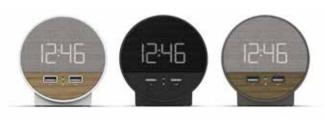

## Station **O**

WalnutWeave™ NSO-WFL

Jetway™ NSO-BK

CharcoalWeave™ NSO-WFD

#### Charging

2X USB with a 2.4A Fast Charging plug

**Clock with Hotel Friendly Alarm** 

Single day alarm, Simple 2-step alarm set, Dimmable display, Auto-Day light savings, Compact footprint, Internal rechargeable memory backup- no backup batteries to replace, Tamper-proof time settings, Tamper-proof power disconnect, Security Tether, Simple time set