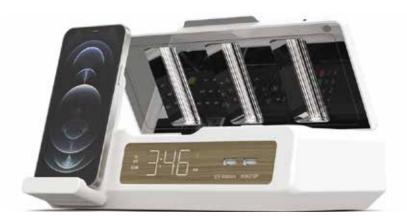

### **UV** Station<sup>™</sup>

Jetway™ NSUV-BK

WarmWalnut™ NSUV-WW

#### **UV Santizing Chamber** Charging

Qi Certified Fast 10W Wireless Charging 2X USB with a 2.4A Fast Charging plug

**Hotel Friendly Clock** 

Qi certified 10W Fast charging with FOD (Foreign Object Detection), Dimmable display with on/off option, .85" Easy read time display, Auto-Day light savings, Internal rechargeable memory backup- no backup batteries to replace, Tamper-proof time settings, Tamper-proof power disconnect, Security Tether, Simple time set