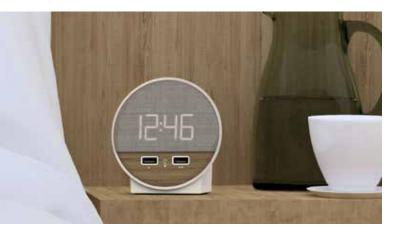

#### Charging

Qi Certified Fast 10W Wireless Charging 2X USB with a 2.4A Fast Charging plug

**Bluetooth Speaker & Relaxation Sound Machine** 

**Clock with Hotel Friendly Alarm** 

Stereo neodymium tuned drivers, Stereo bluetooth, Standard Aux in 3.5mm jack, Qi certified 10W Fast charging with FOD (Foreign Object Detection), Single day alarm, Simple 2-step alarm set, Dimmable display, .85" Easy read time display, Day & date display, Dedicated alarm time display, Auto-Day light savings, Internal rechargeable memory backup- no backup batteries to replace, Tamperproof time settings, Tamper-proof power disconnect, Security Tether, Simple time set

#### Charging

Qi Certified Fast 10W Wireless Charging 2X USB with a 2.4A Fast Charging plug

**Clock with Hotel Friendly Alarm** 

Single day alarm, Simple 2-step alarm set, Dimmable display with Lightsleeper™ option to turn display off, 1" Easy time read display, Qi certified 10W Fast charging with FOD (Foreign Object Detection), Auto-Day light savings, Internal rechargeable memory backup- no backup batteries to replace, Tamper-proof time settings, Tamperproof power disconnect, Security Tether, Simple time set