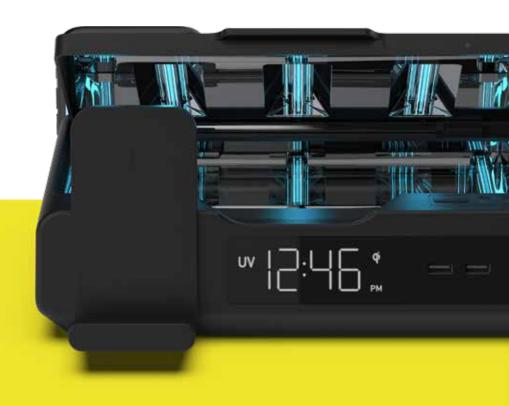

### **UV** Station<sup>™</sup>

### Clean & Charge

UV Station is a next generation nightstand amenity that uses the power of UV-C to sterilize remote controls, phones and other personal devices. The wireless Qi charging stand and front faceing dual USB ports keep guests' devices charged.

#### Clean Remotes are Good for Everyone

Time Magazine found that the single dirtiest item in the hotel rooms was the remote, which delivered bacteria readings as high as 498 - 5 times the acceptable level.

**Phones and more** Mobile phones and other personal devices are believed to be conduits for the transfer of bacteria and viruses. UV Station solves this problem in a effective, safe and reliable way.

#### **UV Santizing Chamber** Charging

Qi Certified Fast 10W Wireless Charging 2X USB with a 2.4A Fast Charging plug

**Hotel Friendly Clock** 

Qi certified 10W Fast charging with FOD (Foreign Object Detection), Dimmable display with on/off option, .85" Easy read time display, Auto-Day light savings, Internal rechargeable memory backup- no backup batteries to replace, Tamper-proof time settings, Tamper-proof power disconnect, Security Tether, Simple time set