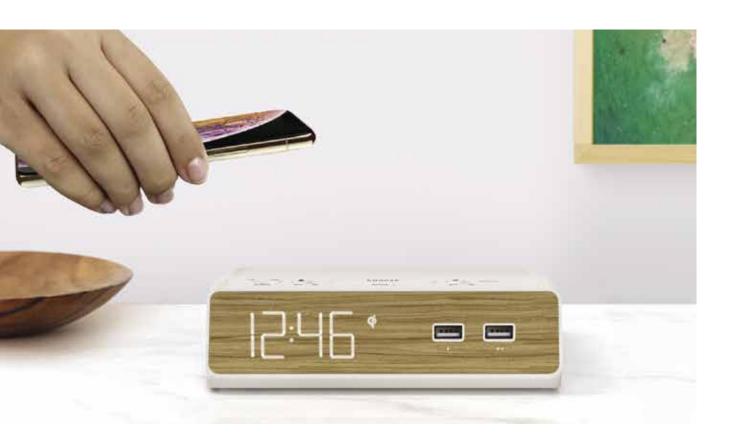

### Clean & Charge

UV Station is a next generation nightstand amenity that uses the power of UV-C to sterilize remote controls, phones and other personal devices. The wireless Qi charging stand and front faceing dual USB ports keep guests' devices charged.

#### **UV Santizing Chamber** Charging

Qi Certified Fast 10W Wireless Charging 2X USB with a 2.4A Fast Charging plug

**Hotel Friendly Clock** 

Qi certified 10W Fast charging with FOD (Foreign Object Detection), Dimmable display with on/off option, .85" Easy read time display, Auto-Day light savings, Internal rechargeable memory backup- no backup batteries to replace, Tamper-proof time settings, Tamper-proof power disconnect, Security Tether, Simple time set