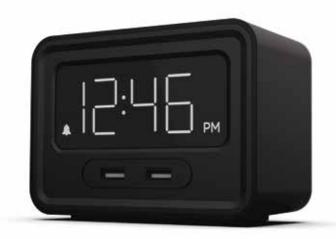

#### Charging

Qi Certified Fast 10W Wireless Charging 2X USB with a 2.4A Fast Charging plug

**Clock with Hotel Friendly Alarm** 

Single day alarm, Simple 2-step alarm set, Dimmable display with Lightsleeper™ option to turn display off, 1" Easy time read display, Qi certified 10W Fast charging with FOD (Foreign Object Detection), Auto-Day light savings, Internal rechargeable memory backup- no backup batteries to replace, Tamper-proof time settings, Tamperproof power disconnect, Security Tether, Simple time set