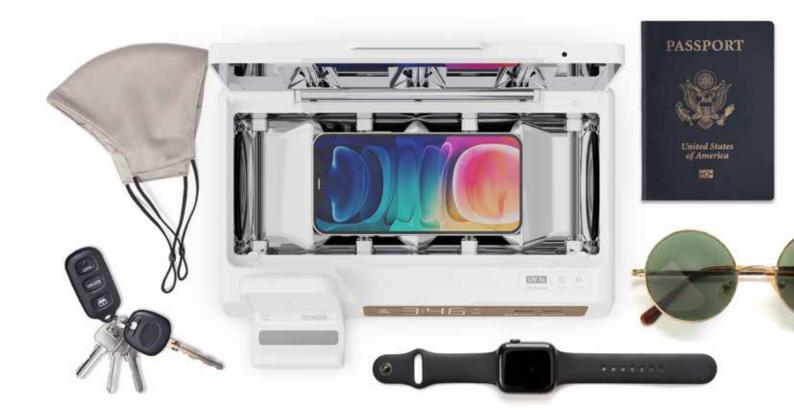

### Clean & Charge

UV Station is a next generation nightstand amenity that uses the power of UV-C to sterilize remote controls, phones and other personal devices. The wireless Qi charging stand and front faceing dual USB ports keep guests' devices charged.

#### Clean Remotes are Good for Everyone

Time Magazine found that the single dirtiest item in the hotel rooms was the remote, which delivered bacteria readings as high as 498 - 5 times the acceptable level.

**Phones and more** Mobile phones and other personal devices are believed to be conduits for the transfer of bacteria and viruses. UV Station solves this problem in a effective, safe and reliable way.