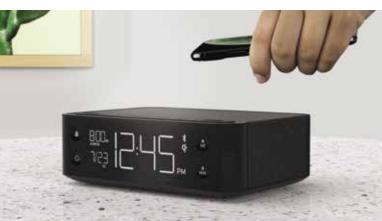

### **UV** Station<sup>™</sup>

### Clean & Charge

UV Station is a next generation nightstand amenity that uses the power of UV-C to sterilize remote controls, phones and other personal devices. The wireless Qi charging stand and front faceing dual USB ports keep guests' devices charged.

#### Clean Remotes are Good for Everyone

Time Magazine found that the single dirtiest item in the hotel rooms was the remote, which delivered bacteria readings as high as 498 - 5 times the acceptable level.

**Phones and more** Mobile phones and other personal devices are believed to be conduits for the transfer of bacteria and viruses. UV Station solves this problem in a effective, safe and reliable way.