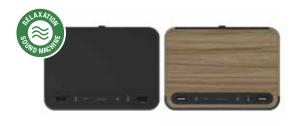

## Station A

Jetway™ NSA-BK

Walnut Sand™ NSA-WFB

#### Charging

Qi Certified Fast 10W Wireless Charging 2X USB with a 2.4A Fast Charging plug

**Bluetooth Speaker & Relaxation Sound Machine** 

**Clock with Hotel Friendly Alarm** 

Stereo neodymium tuned drivers, Stereo bluetooth, Standard Aux in 3.5mm jack, Qi certified 10W Fast charging with FOD (Foreign Object Detection), Single day alarm, Simple 2-step alarm set, Dimmable display, .85" Easy read time display, Day & date display, Dedicated alarm time display, Auto-Day light savings, Internal rechargeable memory backup- no backup batteries to replace, Tamperproof time settings, Tamper-proof power disconnect, Security Tether, Simple time set