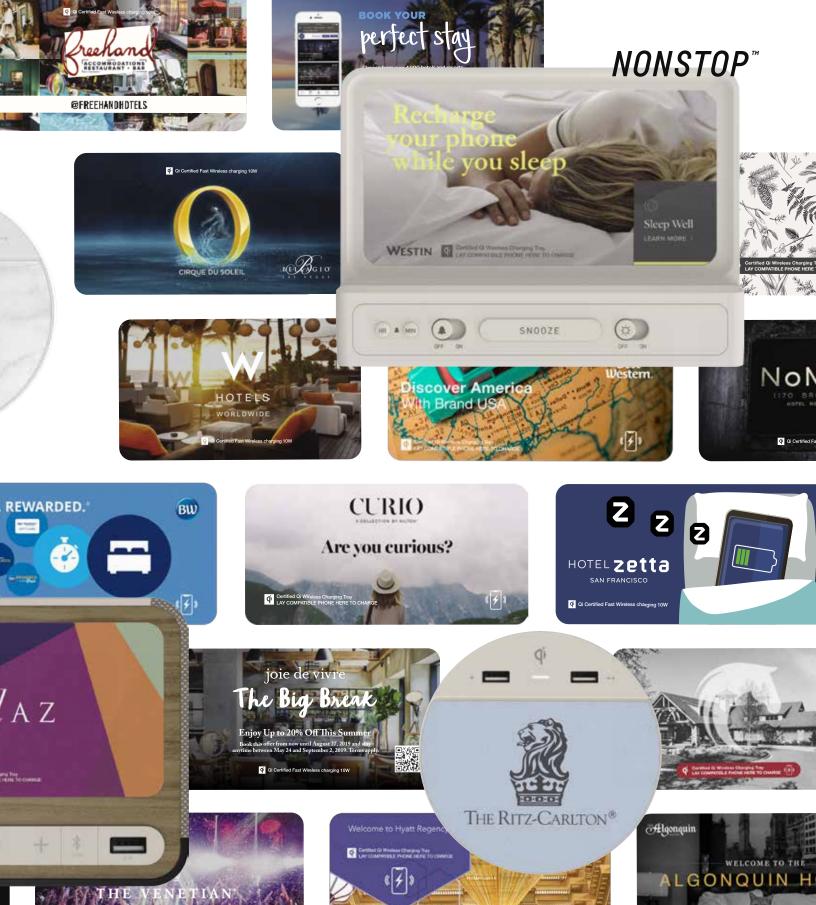

# MAKE IT YOURS

One of the first things guests look for in a room is a place to charge their phone on the nightstand. This high-traffic area makes it an ideal spot for in-room messaging and brand promotion. We make it easy for you to customize our products with printed tray cards. And if you're the kind of hotel that wants to craft every detail you can work with the Nonstop Design studio to create custom finishes, colors and designs that are as one-of-a-kind as your brand.

#### **Promote Your Brand**

Make your property memorable and increase repeat stays by featuring your brand and loyalty programs and promoting amenities. You can even update the cards seasonally for upcoming events and promotions.

#### **Generate On-Property ROI**

Increase revenue by promoting on-property restaurants, bar, shopping and spa in a high-visibility spot in the room.

#### **Increase Guest Engagement**

Drive guests to your mobile app and increase social media interaction with links and QR codes in a perfect spot right where guests have their phone in-hand.

#### **Complement Your Decor**

Tech products don't have to be boring black boxes. Feature your custom color palette, prints, patterns and artwork to extend your unique style onto the nightstand.

Station C with custom marble laminate