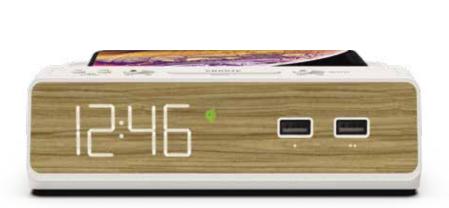

### **UV** Station<sup>™</sup>

Jetway™ NSUV-BK

WarmWalnut™ NSUV-WW

#### **UV Santizing Chamber** Charging

Qi Certified Fast 10W Wireless Charging 2X USB with a 2.4A Fast Charging plug

**Hotel Friendly Clock** 

Qi certified 10W Fast charging with FOD (Foreign Object Detection), Dimmable display with on/off option, .85" Easy read time display, Auto-Day light savings, Internal rechargeable memory backup- no backup batteries to replace, Tamper-proof time settings, Tamper-proof power disconnect, Security Tether, Simple time set