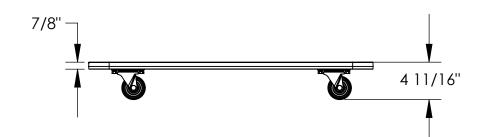

## STANDARD FEATURES

MODEL NUMBER IS: FWD-1836-3R WEIGHT IS: 18 LBS. CAPACITY IS: 700 LBS. OVERALL WIDTH IS: 17 13/16" OVERALL LENGTH IS: 35 9/16" OVERALL HEIGHT IS: 4 11/16" FEATURES A RUBBER PADDED SURFACE TWO HAND HOLES FOR CARRYING DOLLY PVC EDGE STRIP PROTECTS WALLS FROM SCRAPES NON-MARRING, OIL RESISTANT SWIVEL WHEELS