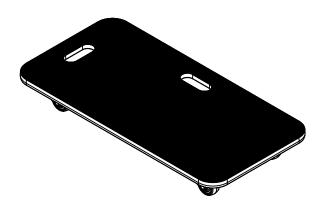

## STANDARD FEATURES

MODEL NUMBER IS: FWD-1836-3R WEIGHT IS: 18 LBS. CAPACITY IS: 700 LBS. OVERALL WIDTH IS: 17 13/16" OVERALL LENGTH IS: 35 9/16" OVERALL HEIGHT IS: 4 11/16" FEATURES A RUBBER PADDED SURFACE TWO HAND HOLES FOR CARRYING DOLLY PVC EDGE STRIP PROTECTS WALLS FROM SCRAPES NON-MARRING, OIL RESISTANT SWIVEL WHEELS