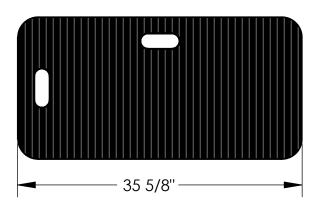

## STANDARD FEATURES

MODEL NUMBER IS: FWD-1836-3R WEIGHT IS: 18 LBS. CAPACITY IS: 700 LBS. OVERALL WIDTH IS: 17 13/16" OVERALL LENGTH IS: 35 9/16" OVERALL HEIGHT IS: 4 11/16" FEATURES A RUBBER PADDED SURFACE TWO HAND HOLES FOR CARRYING DOLLY PVC EDGE STRIP PROTECTS WALLS FROM SCRAPES NON-MARRING, OIL RESISTANT SWIVEL WHEELS