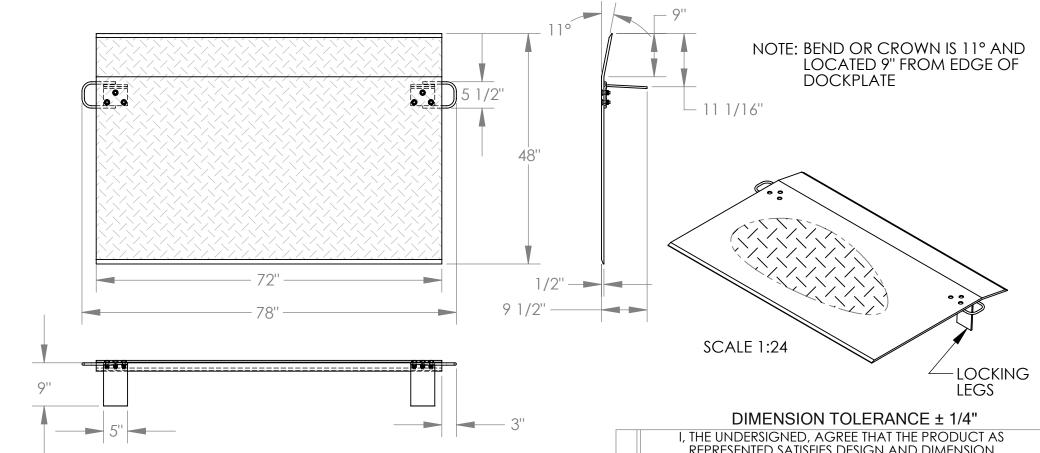

## STANDARD FEATURES

**MODEL NUMBER IS EH-7248** CAPACITY IS 5.900 LBS. **OVERALL WIDTH IS 78"** DECK WIDTH IS 72" **OVERALL LENGTH IS 48" OVERALL HEIGHT IS 9 1/2"** THICKNESS IS 1/2" HANDLES ARE 5 1/2" x 3" LOCKING LEGS ARE 5" x 9"