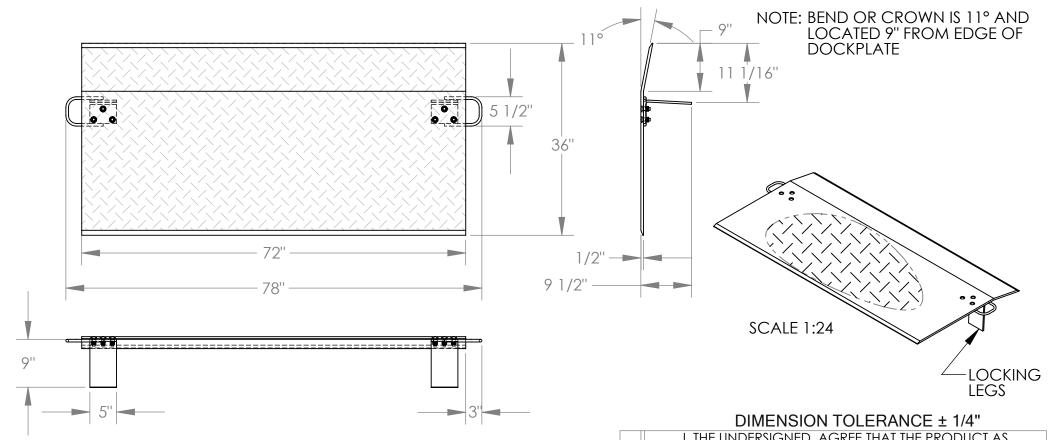

## **ALUMINUM TRUCK DOCKPLATE - EH-7236**

APPROX WEIGHT: 139.36 lbs. DOES NOT INCLUDE WEIGHT OF POWER OR PACKAGIA

\*\*\* ANY ADDITIONS, DELETIONS, OR OMISSIONS MUST BE CORRECTED ON THIS DRAWING AS THIS DRAWING WILL BE CONSIDERED ALL INCLUSIVE \*\*\*
ALL GRAPHICS PROVIDED ARE FOR REFERENCE ONLY. IF CERTAIN DIMENSIONS ARE CRITICAL PLEASE VERIFY THOSE DIMENSIONS WITH YOUR SALESPERSON

STANDARD FEATURES
MODEL NUMBER IS EH-7236
CAPACITY IS 7,800 LBS.
OVERALL WIDTH IS 78"
DECK WIDTH IS 72"
OVERALL LENGTH IS 36"
OVERALL HEIGHT IS 9 1/2"
THICKNESS IS 1/2"
HANDLES ARE 5 1/2" x 3"
LOCKING LEGS ARE 5" x 9"

SPECIAL FEATURES
NONE

|    | DIMENSION TOLERANCE ± 1/4"                    |
|----|-----------------------------------------------|
|    | I, THE UNDERSIGNED, AGREE THAT THE PRODUCT AS |
|    | REPRESENTED SATISFIES DESIGN AND DIMENSION    |
| Α  | REQUIREMENTS. I ALSO ACKNOWLEDGE MY DUTY TO   |
| Р  | CONFIRM PRODUCT AND INSTALLATION              |
| Ρ  | COMPLIANCE WITH ALL APPLICABLE FEDERAL, STATE |
| Ŕ  | AND LOCAL REGULATIONS AND STANDARDS.          |
|    | ANY MODIFIED UNITS ARE NON-RETURNABLE         |
| 0  | [ ] As drawn [ ] As marked                    |
| 1/ | [ ] As diawii                                 |