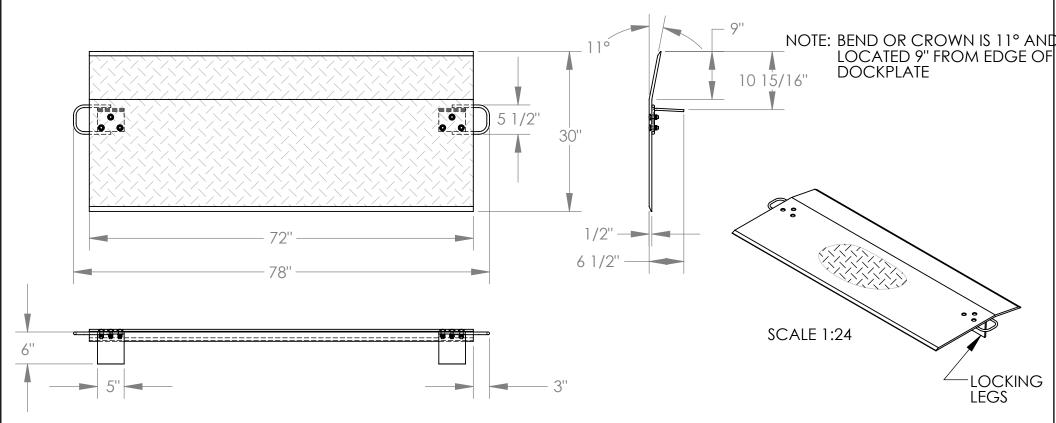

## STANDARD FEATURES

MODEL NUMBER IS EH-7230 CAPACITY IS 9,500 LBS. OVERALL WIDTH IS 78" DECK WIDTH IS 72" OVERALL LENGTH IS 30" OVERALL HEIGHT IS 6 1/2" THICKNESS IS 1/2" HANDLES ARE 5 1/2" x 3" LOCKING LEGS ARE 5" x 6"