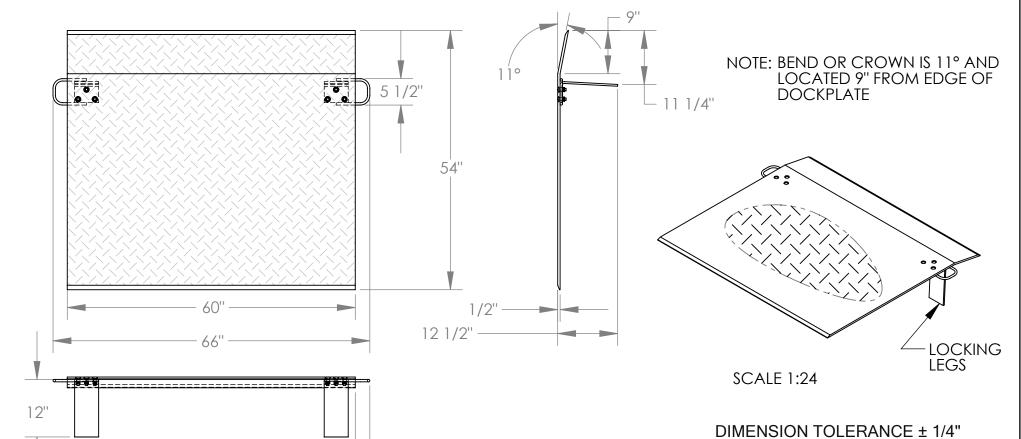

## **ALUMINUM TRUCK DOCKPLATE - EH-6054**

APPROX WEIGHT: 174.52 lbs.

\*\*\* ANY ADDITIONS, DELETIONS, OR OMISSIONS MUST BE CORRECTED ON THIS DRAWING AS THIS DRAWING WILL BE CONSIDERED ALL INCLUSIVE \*\*\* ALL GRAPHICS PROVIDED ARE FOR REFERENCE ONLY. IF CERTAIN DIMENSIONS ARE CRITICAL PLEASE VERIFY THOSE DIMENSIONS WITH YOUR SALESPERSON

## STANDARD FEATURES

MODEL NUMBER IS EH-6054 CAPACITY IS 4,100 LBS. **OVERALL WIDTH IS 66" DECK WIDTH IS 60" OVERALL LENGTH IS 54" OVERALL HEIGHT IS 12 1/2"** THICKNESS IS 1/2" HANDLES ARE 5 1/2" x 3" LOCKING LEGS ARE 5" x 12" SPECIAL FEATURES **NONE** 