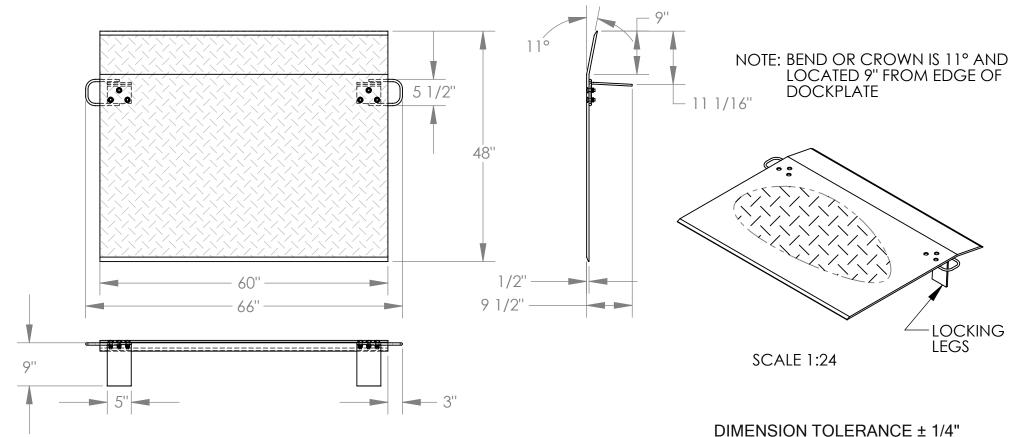

## STANDARD FEATURES

MODEL NUMBER IS EH-6048 CAPACITY IS 4,800 LBS. OVERALL WIDTH IS 66" DECK WIDTH IS 60" OVERALL LENGTH IS 48" OVERALL HEIGHT IS 9 1/2" THICKNESS IS 1/2" HANDLES ARE 5 1/2" x 3" LOCKING LEGS ARE 5" x 9"