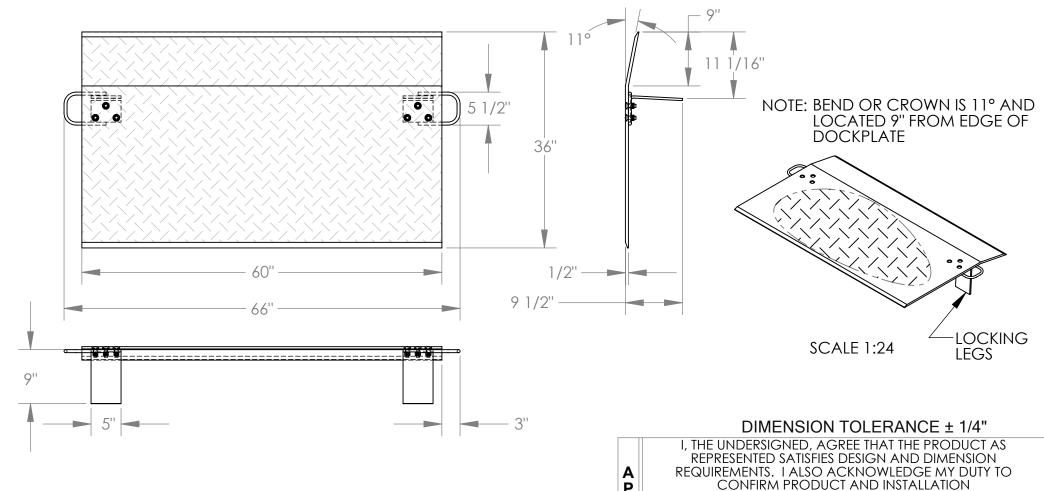

## ALUMINUM TRUCK DOCKPLATE - EH-6036

APPROX WEIGHT: 118.67 lbs.

\*\*\* ANY ADDITIONS, DELETIONS, OR OMISSIONS MUST BE CORRECTED ON THIS DRAWING AS THIS DRAWING WILL BE CONSIDERED ALL INCLUSIVE \*\*\* ALL GRAPHICS PROVIDED ARE FOR REFERENCE ONLY. IF CERTAIN DIMENSIONS ARE CRITICAL PLEASE VERIFY THOSE DIMENSIONS WITH YOUR SALESPERSON

## STANDARD FEATURES

MODEL NUMBER IS EH-6036 CAPACITY IS 6,600 LBS. **OVERALL WIDTH IS 66" DECK WIDTH IS 60" OVERALL LENGTH IS 36" OVERALL HEIGHT IS 9 1/2"** THICKNESS IS 1/2" HANDLES ARE 5 1/2" x 3" LOCKING LEGS ARE 5" x 9" SPECIAL FEATURES **NONE** 