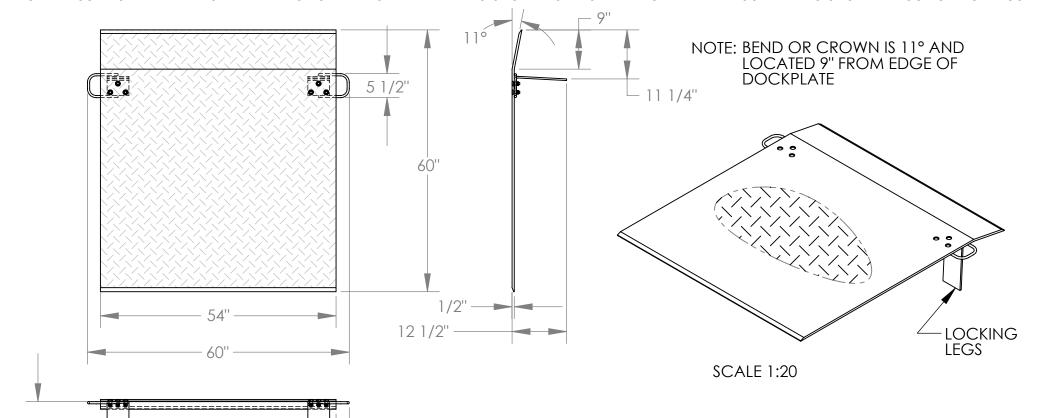

## ALUMINUM TRUCK DOCKPLATE - EH-5460

APPROX WEIGHT: 174.71 lbs.

\*\*\* ANY ADDITIONS, DELETIONS, OR OMISSIONS MUST BE CORRECTED ON THIS DRAWING AS THIS DRAWING WILL BE CONSIDERED ALL INCLUSIVE \*\*\* ALL GRAPHICS PROVIDED ARE FOR REFERENCE ONLY. IF CERTAIN DIMENSIONS ARE CRITICAL PLEASE VERIFY THOSE DIMENSIONS WITH YOUR SALESPERSON

## STANDARD FEATURES

**MODEL NUMBER IS EH-5460** CAPACITY IS 3,400 LBS. **OVERALL WIDTH IS 60" DECK WIDTH IS 54" OVERALL LENGTH IS 60" OVERALL HEIGHT IS 12 1/2"** THICKNESS IS 1/2" HANDLES ARE 5 1/2" x 3" LOCKING LEGS ARE 5" x 12"