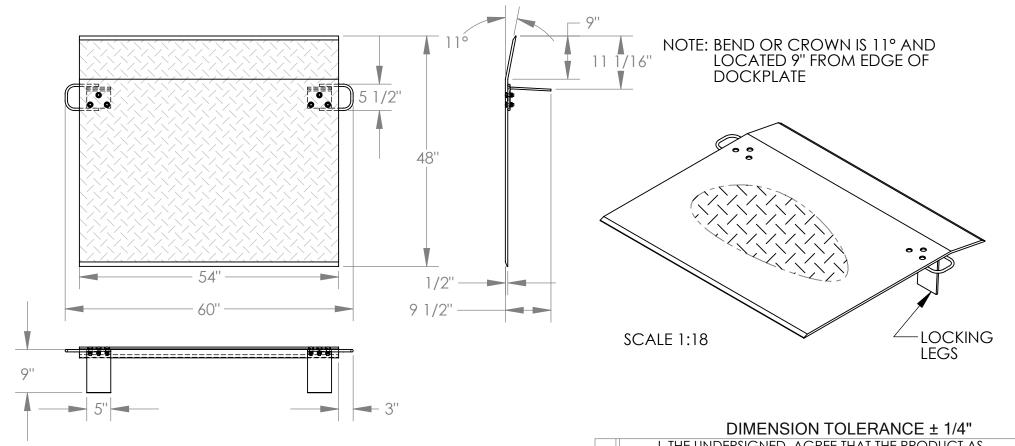

## STANDARD FEATURES

MODEL NUMBER IS EH-5448 CAPACITY IS 4,200 LBS. OVERALL WIDTH IS 60" DECK WIDTH IS 54" OVERALL LENGTH IS 48" OVERALL HEIGHT IS 9 1/2" THICKNESS IS 1/2" HANDLES ARE 5 1/2" x 3" LOCKING LEGS ARE 5" x 9"