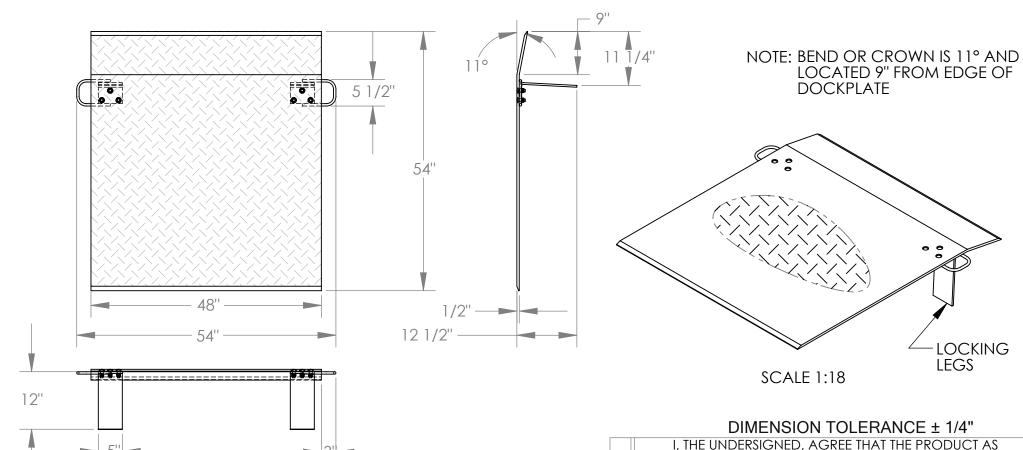

## **ALUMINUM TRUCK DOCKPLATE - EH-4854**

APPROX WEIGHT: 143.30 lbs.

\*\*\* ANY ADDITIONS, DELETIONS, OR OMISSIONS MUST BE CORRECTED ON THIS DRAWING AS THIS DRAWING WILL BE CONSIDERED ALL INCLUSIVE \*\*\* ALL GRAPHICS PROVIDED ARE FOR REFERENCE ONLY. IF CERTAIN DIMENSIONS ARE CRITICAL PLEASE VERIFY THOSE DIMENSIONS WITH YOUR SALESPERSON

## STANDARD FEATURES

MODEL NUMBER IS EH-4854 CAPACITY IS 3,300 LBS. **OVERALL WIDTH IS 54" DECK WIDTH IS 48" OVERALL LENGTH IS 54" OVERALL HEIGHT IS 12 1/2"** THICKNESS IS 1/2" HANDLES ARE 5 1/2" x 3" LOCKING LEGS ARE 5" x 12"