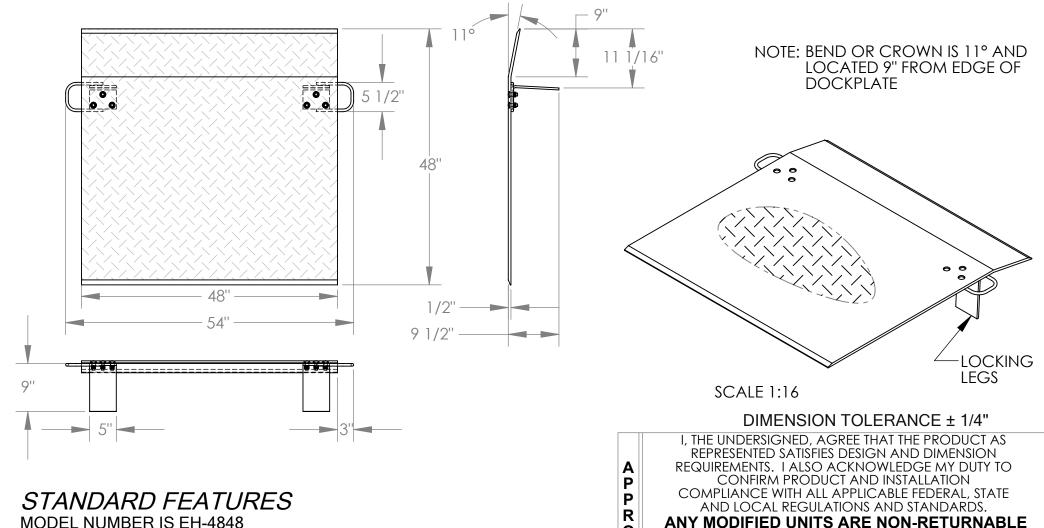

MODEL NUMBER IS EH-4848 CAPACITY IS 3,800 LBS. OVERALL WIDTH IS 54" DECK WIDTH IS 48" OVERALL LENGTH IS 48" OVERALL HEIGHT IS 9 1/2" THICKNESS IS 1/2" HANDLES ARE 5 1/2" x 3" LOCKING LEGS ARE 5" x 9"