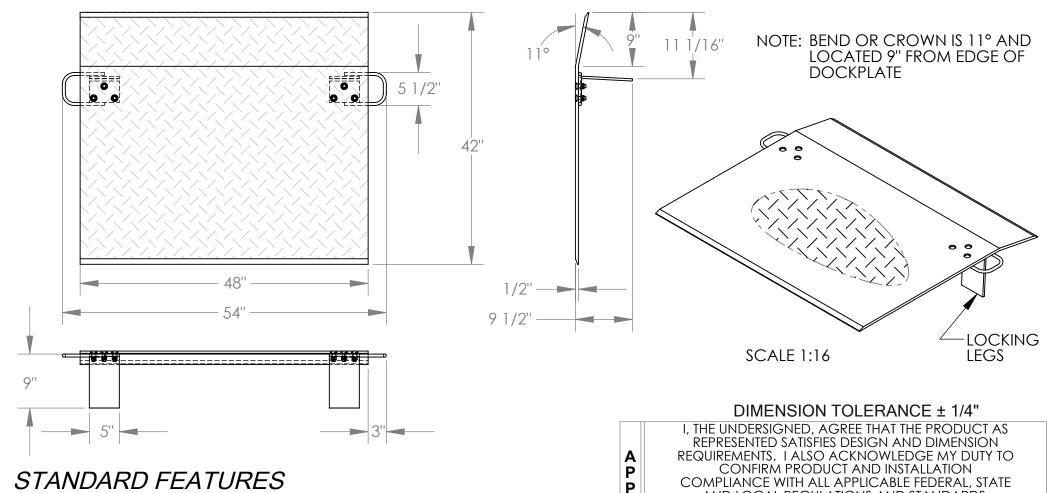

## **ALUMINUM TRUCK DOCKPLATE - EH-4842**

APPROX WEIGHT: 112.03 lbs.

\*\*\* ANY ADDITIONS, DELETIONS, OR OMISSIONS MUST BE CORRECTED ON THIS DRAWING AS THIS DRAWING WILL BE CONSIDERED ALL INCLUSIVE \*\*\* ALL GRAPHICS PROVIDED ARE FOR REFERENCE ONLY. IF CERTAIN DIMENSIONS ARE CRITICAL PLEASE VERIFY THOSE DIMENSIONS WITH YOUR SALESPERSON

**MODEL NUMBER IS EH-4842** CAPACITY IS 4,300 LBS **OVERALL WIDTH IS 54" DECK WIDTH IS 48" OVERALL LENGTH IS 42" OVERALL HEIGHT IS 9 1/2"** THICKNESS IS 1/2" HANDLES ARE 5 1/2" x 3" LOCKING LEGS ARE 5" x 9"