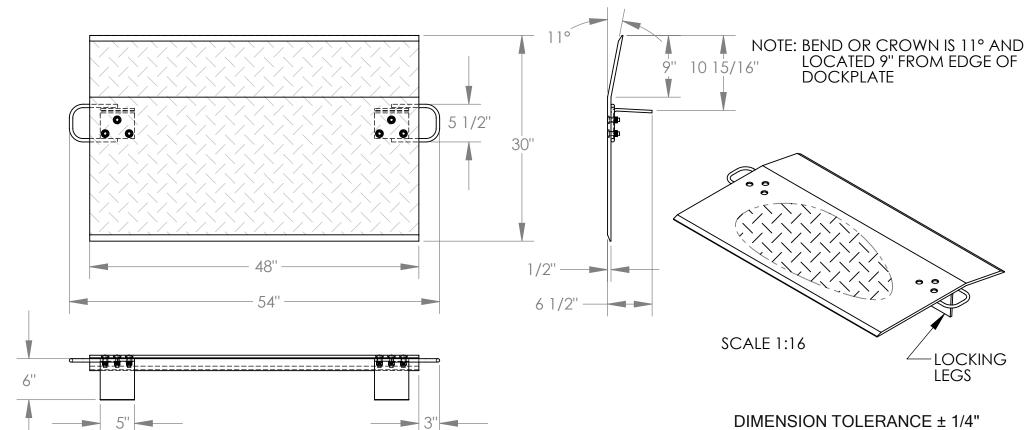

## STANDARD FEATURES

MODEL NUMBER IS EH-4830 CAPACITY IS 6,300 LBS. OVERALL WIDTH IS 54" DECK WIDTH IS 48" OVERALL LENGTH IS 30" OVERALL HEIGHT IS 6 1/2" THICKNESS IS 1/2" HANDLES ARE 5 1/2" x 3" LOCKING LEGS ARE 5" x 6"