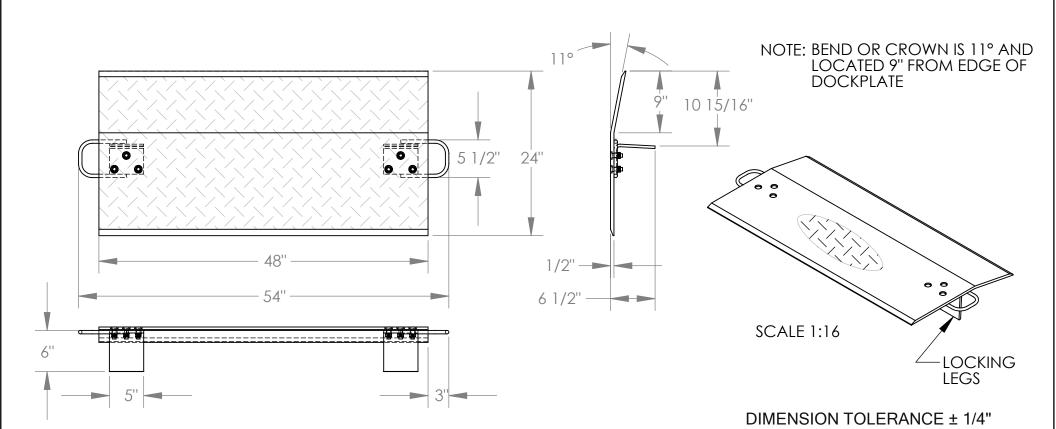

## ALUMINUM TRUCK DOCKPLATE - EH-4824

APPROX WEIGHT: 66.72 lbs.

\*\*\* ANY ADDITIONS, DELETIONS, OR OMISSIONS MUST BE CORRECTED ON THIS DRAWING AS THIS DRAWING WILL BE CONSIDERED ALL INCLUSIVE \*\*\*
ALL GRAPHICS PROVIDED ARE FOR REFERENCE ONLY. IF CERTAIN DIMENSIONS ARE CRITICAL PLEASE VERIFY THOSE DIMENSIONS WITH YOUR SALESPERSON

## STANDARD FEATURES

MODEL NUMBER IS EH-4824 CAPACITY IS 8,200 LBS. OVERALL WIDTH IS 54" DECK WIDTH IS 48" OVERALL LENGTH IS 24" OVERALL HEIGHT IS 6 1/2" THICKNESS IS 1/2" HANDLES ARE 5 1/2" x 3" LOCKING LEGS ARE 5" x 6"