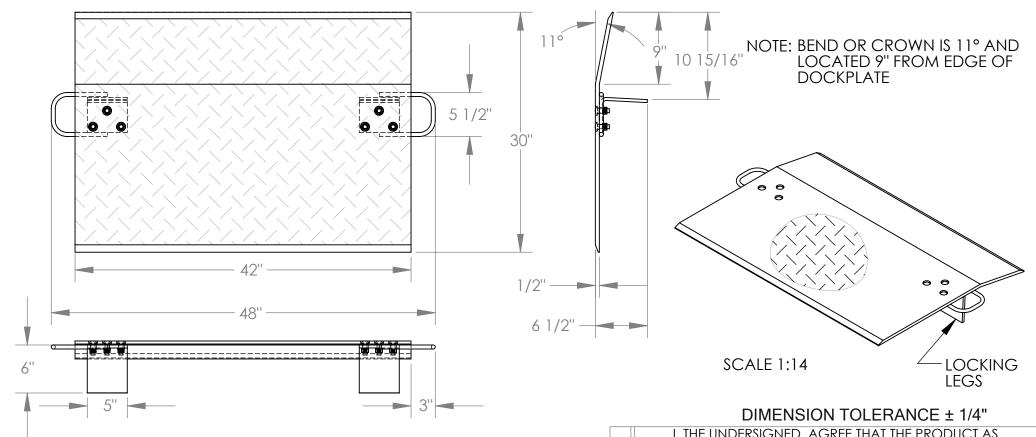

## ALUMINUM TRUCK DOCKPLATE - EH-4230

APPROX WEIGHT: 72.18 lbs.

DOES NOT INCLUDE WEIGHT OF POWER OR PACKAGING!!!

\*\*\* ANY ADDITIONS, DELETIONS, OR OMISSIONS MUST BE CORRECTED ON THIS DRAWING AS THIS DRAWING WILL BE CONSIDERED ALL INCLUSIVE \*\*\*
ALL GRAPHICS PROVIDED ARE FOR REFERENCE ONLY. IF CERTAIN DIMENSIONS ARE CRITICAL PLEASE VERIFY THOSE DIMENSIONS WITH YOUR SALESPERSON

## STANDARD FEATURES

MODEL NUMBER IS EH-4230 CAPACITY IS 5,900 LBS OVERALL WIDTH IS 48" DECK WIDTH IS 42" OVERALL LENGTH IS 30" OVERALL HEIGHT IS 6 1/2" THICKNESS IS 1/2" HANDLES ARE 5 1/2" x 3" LOCKING LEGS ARE 5" x 6"