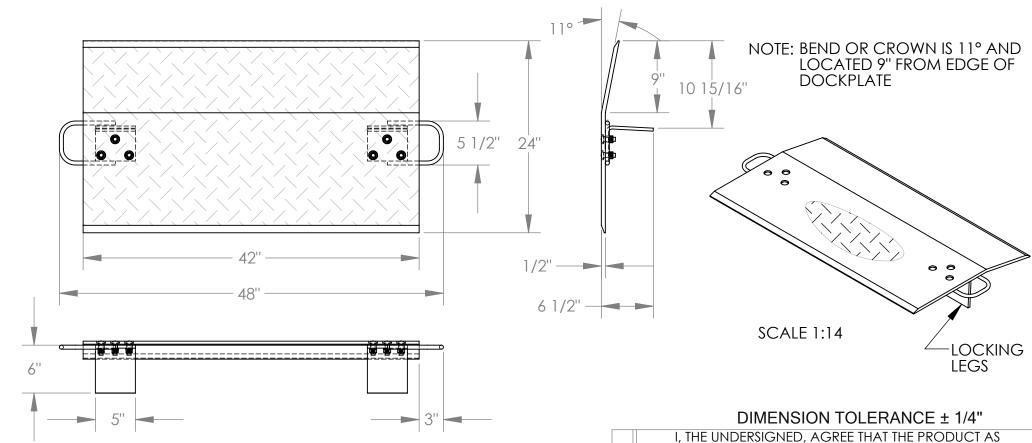

## **ALUMINUM TRUCK DOCKPLATE - EH-4224**

APPROX WEIGHT: 59.89 lbs.

\*\*\* ANY ADDITIONS, DELETIONS, OR OMISSIONS MUST BE CORRECTED ON THIS DRAWING AS THIS DRAWING WILL BE CONSIDERED ALL INCLUSIVE \*\*\* ALL GRAPHICS PROVIDED ARE FOR REFERENCE ONLY. IF CERTAIN DIMENSIONS ARE CRITICAL PLEASE VERIFY THOSE DIMENSIONS WITH YOUR SALESPERSON

## STANDARD FEATURES

**MODEL NUMBER IS EH-4224** CAPACITY IS 7.200 LBS. **OVERALL WIDTH IS 48" DECK WIDTH IS 42" OVERALL LENGTH IS 24"** OVERALL HEIGHT IS 6 1/2" THICKNESS IS 1/2" HANDLES ARE 5 1/2" x 3" LOCKING LEGS ARE 5" x 6"