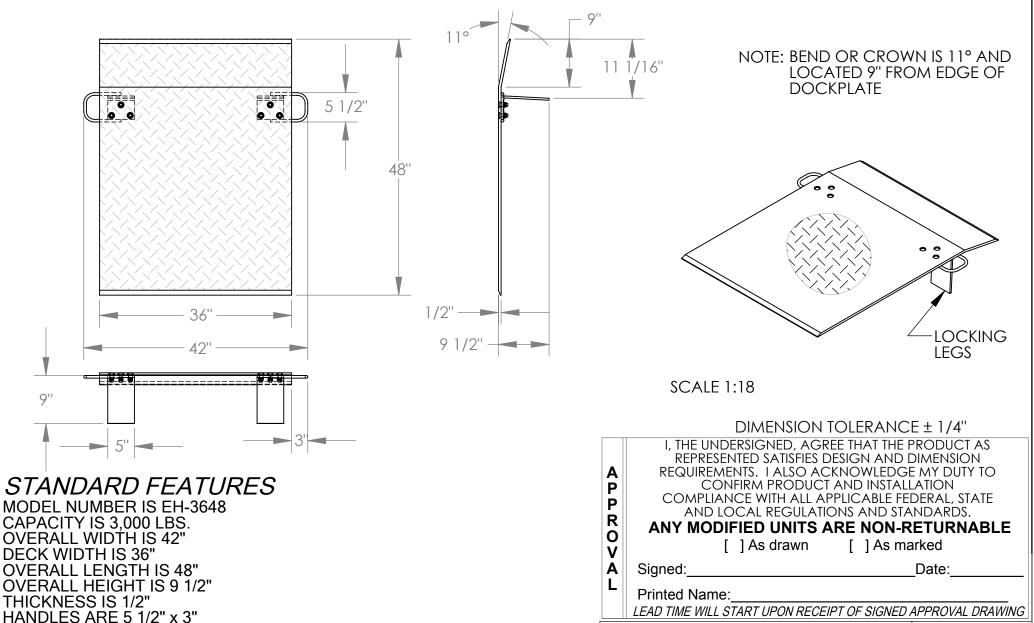

## **ALUMINUM TRUCK DOCKPLATE - EH-3648**

APPROX WEIGHT: 98.37 lbs.

\*\*\* ANY ADDITIONS, DELETIONS, OR OMISSIONS MUST BE CORRECTED ON THIS DRAWING AS THIS DRAWING WILL BE CONSIDERED ALL INCLUSIVE \*\*\*
ALL GRAPHICS PROVIDED ARE FOR REFERENCE ONLY. IF CERTAIN DIMENSIONS ARE CRITICAL PLEASE VERIFY THOSE DIMENSIONS WITH YOUR SALESPERSON

## SPECIAL FEATURES

LOCKING LEGS ARE 5" x 9"

NONE

DISTRIBUTOR'S NAME: FOR INTERNAL USE ONLY PROJECT SIGN OFF VESTIL MANUFACTURING W.O.# **SALES** SALES: X ADL 1/19/06 ENG. reference: X SCALE: 1:18 FILE NAME: FAB. QUOTED LEAD TIME: X QUOTE # 12-007-016 POWER Χ