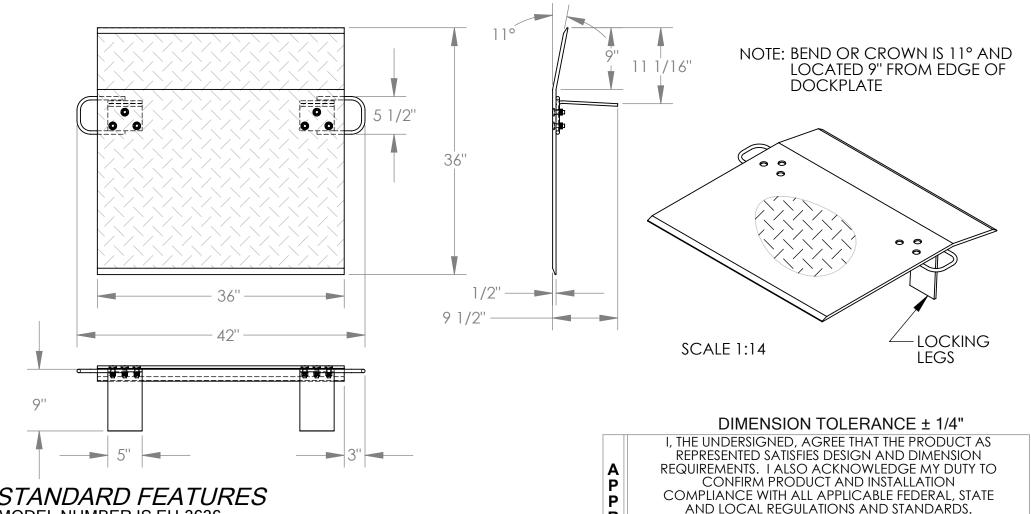

## ALUMINUM TRUCK DOCKPLATE - EH-3636

APPROX WEIGHT: 77.30 lbs.

\*\*\* ANY ADDITIONS, DELETIONS, OR OMISSIONS MUST BE CORRECTED ON THIS DRAWING AS THIS DRAWING WILL BE CONSIDERED ALL INCLUSIVE \*\*\* ALL GRAPHICS PROVIDED ARE FOR REFERENCE ONLY. IF CERTAIN DIMENSIONS ARE CRITICAL PLEASE VERIFY THOSE DIMENSIONS WITH YOUR SALESPERSON

## STANDARD FEATURES

**MODEL NUMBER IS EH-3636** CAPACITY IS 4.300 LBS. **OVERALL WIDTH IS 42" DECK WIDTH IS 36" OVERALL LENGTH IS 36" OVERALL HEIGHT IS 9 1/2"** THICKNESS IS 1/2" HANDLES ARE 5 1/2" x 3" LOCKING LEGS ARE 5" x 9"