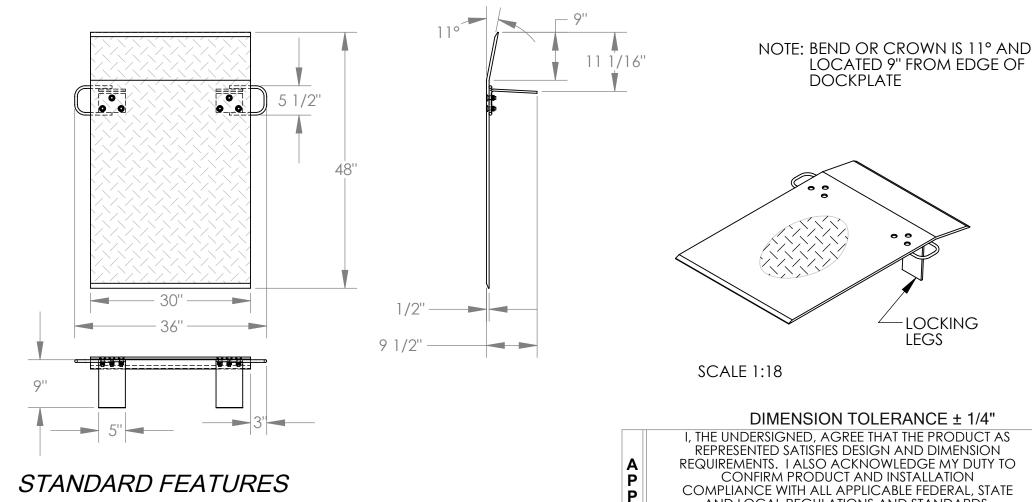

## ALUMINUM TRUCK DOCKPLATE - EH-3048

APPROX WEIGHT: 84.52 lbs.

\*\*\* ANY ADDITIONS, DELETIONS, OR OMISSIONS MUST BE CORRECTED ON THIS DRAWING AS THIS DRAWING WILL BE CONSIDERED ALL INCLUSIVE \*\*\* ALL GRAPHICS PROVIDED ARE FOR REFERENCE ONLY. IF CERTAIN DIMENSIONS ARE CRITICAL PLEASE VERIFY THOSE DIMENSIONS WITH YOUR SALESPERSON

MODEL NUMBER IS EH-3048 CAPACITY IS 2,600 LBS. **OVERALL WIDTH IS 36" DECK WIDTH IS 30" OVERALL LENGTH IS 48"** THICKNESS IS 1/2" **OVERALL HEIGHT IS 9 1/2"** HANDLES ARE 5 1/2" x 3" LOCKING LEGS ARE 5" x 9"