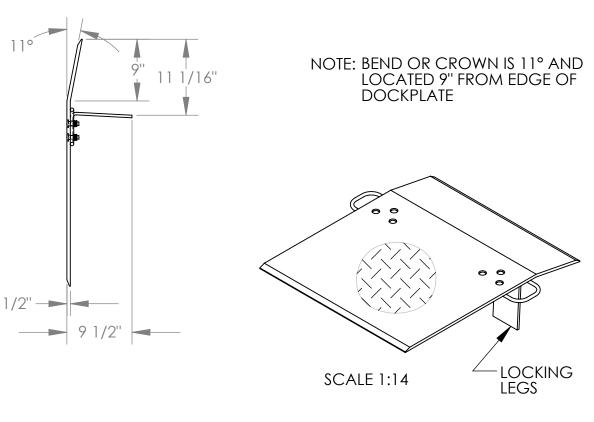

### STANDARD FEATURES

MODEL NUMBER IS EH-3036 CAPACITY IS 3,500 LBS. OVERALL WIDTH IS 36" DECK WIDTH IS 30" OVERALL LENGTH IS 36" OVERALL HEIGHT IS 9 1/2" THICKNESS IS 1/2" HANDLES ARE 5 1/2" x 3" LOCKING LEGS ARE 5" x 9"