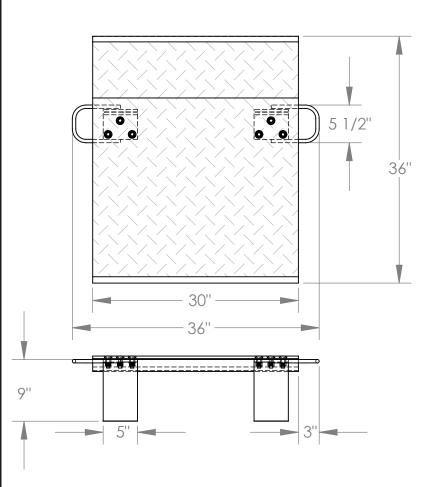

### STANDARD FEATURES

MODEL NUMBER IS EH-3036 CAPACITY IS 3,500 LBS. OVERALL WIDTH IS 36" DECK WIDTH IS 30" OVERALL LENGTH IS 36" OVERALL HEIGHT IS 9 1/2" THICKNESS IS 1/2" HANDLES ARE 5 1/2" x 3" LOCKING LEGS ARE 5" x 9"