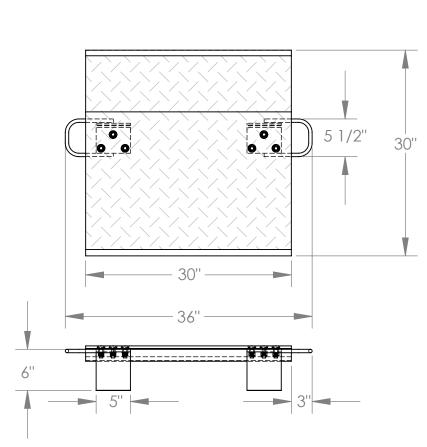

## STANDARD FEATURES

MODEL NUMBER IS EH-3030 CAPACITY IS 4,100 LBS. **OVERALL WIDTH IS 36" DECK WIDTH IS 30" OVERALL LENGTH IS 30" OVERALL HEIGHT IS 6 1/2"** THICKNESS IS 1/2" HANDLES ARE 5 1/2" x 3" LOCKING LEGS ARE 5" x 6"