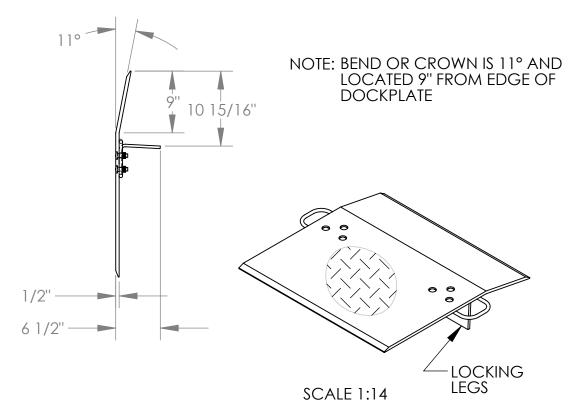

## STANDARD FEATURES

MODEL NUMBER IS EH-3030 CAPACITY IS 4,100 LBS. **OVERALL WIDTH IS 36" DECK WIDTH IS 30" OVERALL LENGTH IS 30" OVERALL HEIGHT IS 6 1/2"** THICKNESS IS 1/2" HANDLES ARE 5 1/2" x 3" LOCKING LEGS ARE 5" x 6"