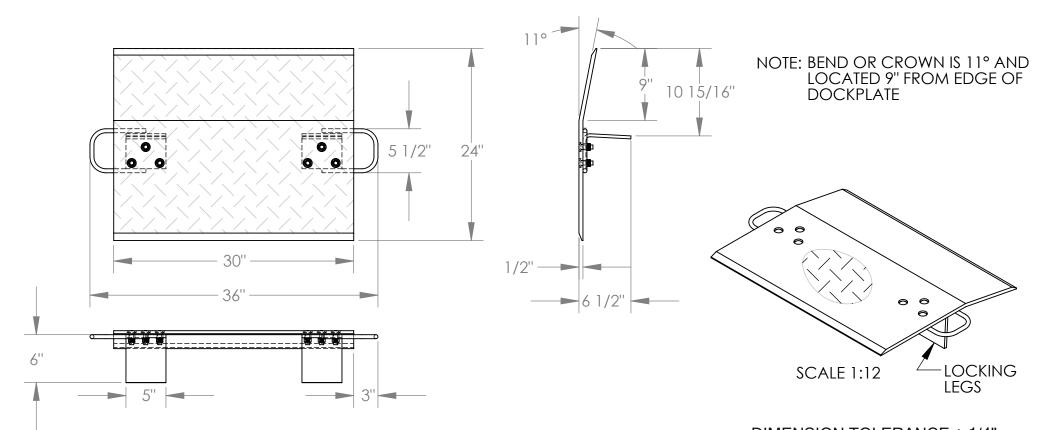

## STANDARD FEATURES

MODEL NUMBER IS EH-3024 CAPACITY IS 5,200 LBS OVERALL WIDTH IS 36" DECK WIDTH IS 30" OVERALL LENGTH IS 24" OVERALL HEIGHT IS 6 1/2" THICKNESS IS 1/2" HANDLES ARE 5 1/2" x 3" LOCKING LEGS ARE 5" x 6"