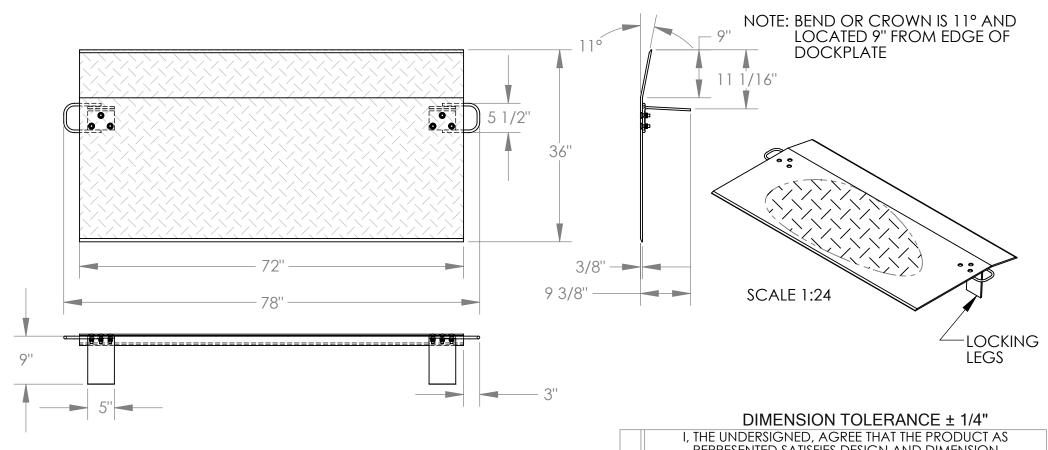

## STANDARD FEATURES

MODEL NUMBER IS E-7236 CAPACITY IS 4,300 LBS OVERALL WIDTH IS 78" DECK WIDTH IS 72" OVERALL LENGTH IS 36" OVERALL HEIGHT IS 9 3/8" THICKNESS IS 3/8" HANDLES ARE 5 1/2" x 3" LOCKING LEGS ARE 5" x 9"